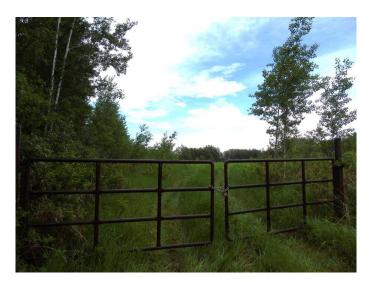

## \$249,000

0 Bedroom, 0.00 Bathroom, Land on 90.90 Acres

NONE, Rural Big Lakes County, Alberta

Are you looking for your own little piece of heaven at an amazing price!! 90 acres, 1/3rd cleared adjacent to the Swan River only 3 km from Kinuso, AB; and only 10km from the beautiful Lesser Slave Lake. Beautiful cleared meadow you could use for recreation or farming purposes. The bonus feature of this magnificent piece of property is that it still has power and gas connected to the old homestead house. A modular or new house could easily be constructed near the old homestead house. There is also the County water line runs by the south side of the property; which can conveniently be connected to without drilling a well or hauling water. An opportunity like this only comes around so often!! You will fall in love with this property once you view it!!

## **Community Information**

| Address<br>Subdivision<br>City<br>County<br>Province | Township Road 731a<br>NONE<br>Rural Big Lakes County<br>Big Lakes County<br>Alberta                      |  |
|------------------------------------------------------|----------------------------------------------------------------------------------------------------------|--|
| Postal Code                                          | T0G 1K0                                                                                                  |  |
| Amenities                                            |                                                                                                          |  |
| Utilities                                            | Electricity Available, Natural Gas Available, Sewer Not Available, Water At Lot Line                     |  |
| Waterfront                                           | River Access, River Front                                                                                |  |
| Exterior                                             |                                                                                                          |  |
| Lot Description                                      | Irregular Lot, Many Trees, No Neighbours Behind, Pasture, Private, Secluded, Farm, Meadow, Native Plants |  |
| Additional Information                               |                                                                                                          |  |
| Date Listed                                          | June 2nd, 2025                                                                                           |  |
| Days on Market                                       | 87                                                                                                       |  |
| Zoning                                               | AG                                                                                                       |  |
| Listing Details                                      |                                                                                                          |  |