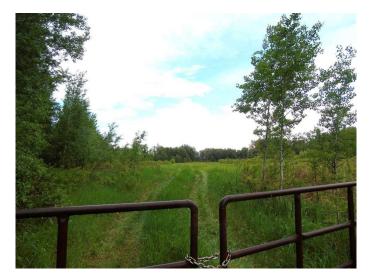

## \$249,000

0 Bedroom, 0.00 Bathroom, Land on 90.90 Acres

NONE, Rural Big Lakes County, Alberta

Are you looking for your own little piece of heaven at an amazing price!! 90 acres, 1/3rd cleared adjacent to the Swan River only 3 km from Kinuso, AB; and only 10km from the beautiful Lesser Slave Lake. Beautiful cleared meadow you could use for recreation or farming purposes. The bonus feature of this magnificent piece of property is that it still has power and gas connected to the old homestead house. A modular or new house could easily be constructed near the old homestead house. There is also the County water line runs by the south side of the property; which can conveniently be connected to without drilling a well or hauling water. An opportunity like this only comes around so often!! You will fall in love with this property once you view it!!

## **Community Information**

| Address<br>Subdivision<br>City<br>County<br>Province | Township Road 731a<br>NONE<br>Rural Big Lakes County<br>Big Lakes County<br>Alberta                      |  |
|------------------------------------------------------|----------------------------------------------------------------------------------------------------------|--|
| Postal Code                                          | T0G 1K0                                                                                                  |  |
| Amenities                                            |                                                                                                          |  |
| Utilities                                            | Electricity Available, Natural Gas Available, Sewer Not Available, Water At Lot Line                     |  |
| Waterfront                                           | River Access, River Front                                                                                |  |
| Exterior                                             |                                                                                                          |  |
| Lot Description                                      | Irregular Lot, Many Trees, No Neighbours Behind, Pasture, Private, Secluded, Farm, Meadow, Native Plants |  |
| Additional Information                               |                                                                                                          |  |
| Date Listed                                          | June 2nd, 2025                                                                                           |  |
| Days on Market                                       | 87                                                                                                       |  |
| Zoning                                               | AG                                                                                                       |  |
| Listing Details                                      |                                                                                                          |  |