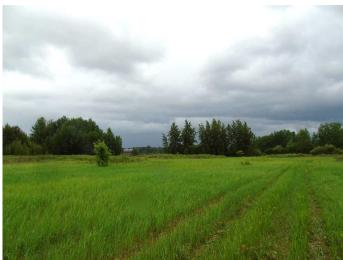

## \$249,000

0 Bedroom, 0.00 Bathroom, Land on 90.90 Acres

NONE, Rural Big Lakes County, Alberta

Are you looking for your own little piece of heaven at an amazing price!! 90 acres, 1/3rd cleared adjacent to the Swan River only 3 km from Kinuso, AB; and only 10km from the beautiful Lesser Slave Lake. Beautiful cleared meadow you could use for recreation or farming purposes. The bonus feature of this magnificent piece of property is that it still has power and gas connected to the old homestead house. A modular or new house could easily be constructed near the old homestead house. There is also the County water line runs by the south side of the property; which can conveniently be connected to without drilling a well or hauling water. An opportunity like this only comes around so often!! You will fall in love with this property once you view it!!

## **Community Information**

| Address<br>Subdivision<br>City<br>County<br>Province | Township Road 731a<br>NONE<br>Rural Big Lakes County<br>Big Lakes County<br>Alberta                      |  |
|------------------------------------------------------|----------------------------------------------------------------------------------------------------------|--|
| Postal Code                                          | T0G 1K0                                                                                                  |  |
| Amenities                                            |                                                                                                          |  |
| Utilities                                            | Electricity Available, Natural Gas Available, Sewer Not Available, Water At Lot Line                     |  |
| Waterfront                                           | River Access, River Front                                                                                |  |
| Exterior                                             |                                                                                                          |  |
| Lot Description                                      | Irregular Lot, Many Trees, No Neighbours Behind, Pasture, Private, Secluded, Farm, Meadow, Native Plants |  |
| Additional Information                               |                                                                                                          |  |
| Date Listed                                          | June 2nd, 2025                                                                                           |  |
| Days on Market                                       | 87                                                                                                       |  |
| Zoning                                               | AG                                                                                                       |  |
| Listing Details                                      |                                                                                                          |  |