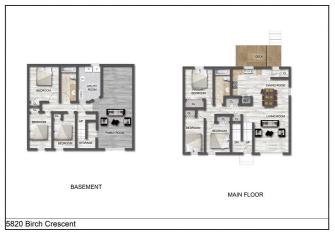

# \$224,900

6 Bedroom, 2.00 Bathroom, 1,008 sqft Residential on 0.12 Acres

NONE, High Prairie, Alberta

A 1,008-square-foot home offers an impressive five bedrooms, with three located upstairs and two on the lower levelâ€"both featuring full-sized windows that create the illusion of an upper-floor setting. The home includes two bathrooms and a spacious open-concept layout, combining the dining room, kitchen, and living room for a seamless flow. The kitchen has been tastefully updated with freshly painted cabinets, new countertops, and a modern double sink. Step outside to the walk-out upper deck, where you can enjoy views of the beautifully shaded backyard, complete with mature trees and a convenient storage shed. The large basement family room provides additional living space, perfect for relaxation or entertainment. Ideally situated near public schools, this home is both functional and conveniently located. Immediate possession available - call today to book your viewing.

## Interior

Interior Features Ceiling Fan(s), Storage

Appliances Refrigerator, Stove(s), Washer/Dryer

Heating Forced Air

Cooling None

Has Basement Yes

Basement Finished, Full