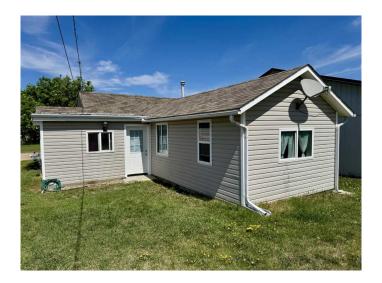

# \$44,900 - 18 Railway Avenue E, St. Walburg

MLS® #A2227836

# \$44,900

1 Bedroom, 1.00 Bathroom, 694 sqft Residential on 0.09 Acres

NONE, St. Walburg, Saskatchewan

Located in the vibrant and welcoming community of St. Walburgâ€"celebrated for its lively festivals and strong local spiritâ€"this charming 1-bedroom, 1-bathroom home is full of potential. With recent updates including newer windows, shingles, and siding, it's move-in ready with room to make it your own. Set on an extra-long lot just steps from downtown, you'II enjoy convenient access to shops, restaurants, and community amenities. Whether you're a first-time buyer, investor, or handy individual looking for a rewarding project, this property offers a wonderful opportunity to create a cozy haven or generate rental income in a thriving small town.

#### **Exterior**

Exterior Features None

Lot Description Front Yard, Lawn
Roof Asphalt Shingle
Construction Vinyl Siding

Foundation Poured Concrete