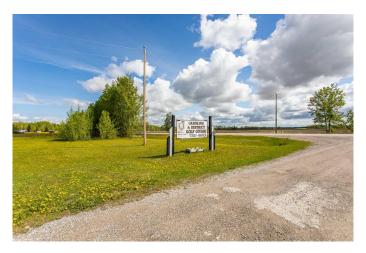

# \$1,150,000 - 3710022 Range Road 6-1, Rural Clearwater County

MLS® #A2227874

\$1,150,000

0 Bedroom, 0.00 Bathroom, Commercial on 155.64 Acres

NONE, Rural Clearwater County, Alberta

Invest in a Lifestyle and a Legacy... The Caroline & District Golf Course presents a rare opportunity to own and operate a beloved 18-hole golf course nestled in the heart of Alberta's breathtaking West Country. Located just minutes north of Caroline and a short drive from Rocky Mountain House and Red Deer, this property is ideally positioned to attract both local and tourist traffic throughout the golf season. This is a par-70 course that stretches 5,679 yards on 155 acres and is known for its relaxed atmosphere and challenging layout. Supporting the course is a spacious clubhouse (2364.25 sqft) featuring a licensed restaurant and lounge, perfect for hosting tournaments, private events, or casual dining. The property also includes 11 serviced camping stalls (power/eater), providing convenient accommodations for overnight guests and traveling golfers. There is a sani-dump onsite for guest convenience. Additionally, there is an older 2-storey 1445.75 sqft house with living quarters that offers flexibility for staff housing or potential rental income. Property is not on municipal sewer/water; there is a septic system and 2 drilled wells. Whether you're a golf enthusiast, savvy investor, or entrepreneur seeking to create a destination retreat, the Caroline & District Golf Course offers exceptional potential for both return on investment and a rewarding lifestyle.