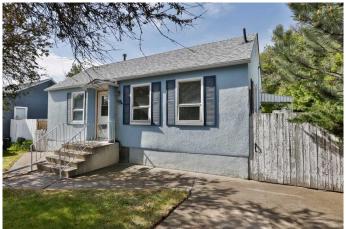

## \$214,900

3 Bedroom, 1.00 Bathroom, 801 sqft Residential on 0.14 Acres

Westminster, Lethbridge, Alberta

What a terrific real estate investment opportunity in Lethbridge, Alberta! If you have the vision to build value and style, the possibilities are endless here. This post-war 1949 bungalow offers a super practical floor plan. On the main floor: there are 2 bedrooms, a 4-piece bath, and a bright living room and kitchen. There is a deck off the living room and a side entry just past the kitchen. In the basement: there is one bedroom (window may not meet egress), a small family room, an open laundry area with sink, plus two small storage rooms. A newer roof and hot water tank will help the budget too! Now ... check out the backyard on this HUGE lot with single detached garage! Location? The beautifully mature, tree-lined street speaks for itself. Lots of redevelopment happening in Westminster subdivision. Call your agent and check out this opportunity ASAP!