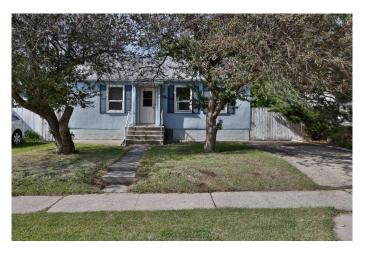

## \$214,900

3 Bedroom, 1.00 Bathroom, 801 sqft Residential on 0.14 Acres

Westminster, Lethbridge, Alberta

What a terrific real estate investment opportunity in Lethbridge, Alberta! If you have the vision to build value and style, the possibilities are endless here. This post-war 1949 bungalow offers a super practical floor plan. On the main floor: there are 2 bedrooms, a 4-piece bath, and a bright living room and kitchen. There is a deck off the living room and a side entry just past the kitchen. In the basement: there is one bedroom (window may not meet egress), a small family room, an open laundry area with sink, plus two small storage rooms. A newer roof and hot water tank will help the budget too! Now ... check out the backyard on this HUGE lot with single detached garage! Location? The beautifully mature, tree-lined street speaks for itself. Lots of redevelopment happening in Westminster subdivision. Call your agent and check out this opportunity ASAP!