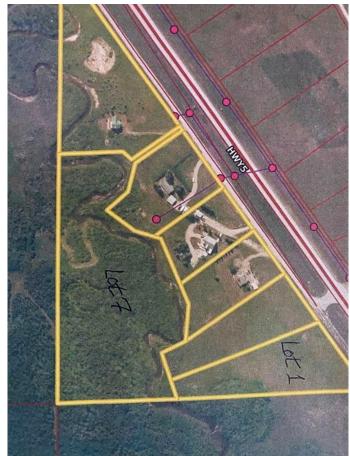

## \$325,000

0 Bedroom, 0.00 Bathroom, Land on 3.30 Acres

NONE, Rural Cardston County, Alberta

Rare 3+ acre parcel is located IMMEDIATELY outside of Waterton Lakes National Park! This beautiful property offers many building sites with no timeline to construct. Breathtaking mountain views and pristine mountain air will be yours! Build your cottage or year-round residence on this parcel of land as there are no restrictive covenants in place. Lot 7 (9+ acres) across the creek is also for sale.

# **Community Information**

Address 23015a Highway 5

Subdivision NONE

City Rural Cardston County

County Cardston County

Province Alberta
Postal Code T0K 0K0