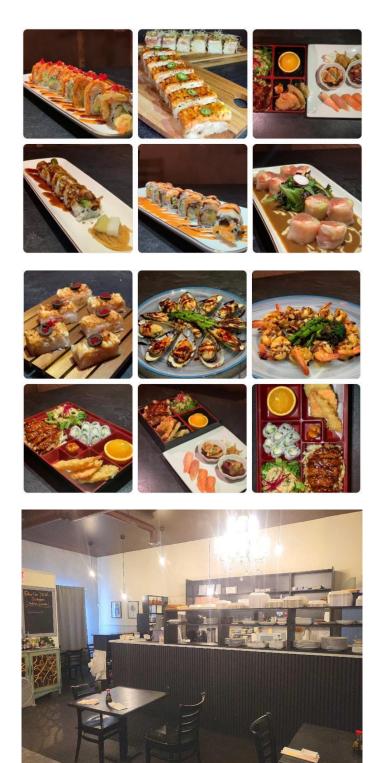

#### \$390,000

0 Bedroom, 0.00 Bathroom, Commercial on 0.00 Acres

NONE, Red Deer, Alberta

\*The address is not real as per the seller's request. The property is located approximately 20 minutes from Red Deer. Current annual sales are approximately \$680,000, with strong business performance and projected revenue expected to exceed \$800,000 next year. This fully licensed restaurant presents excellent growth potential by opening on Mondays and introducing delivery services (currently not partnered with Door Dash, Uber Eats, or Skip the Dishes). The lease is very affordable at just \$1,980 per month, or \$18 per square foot.