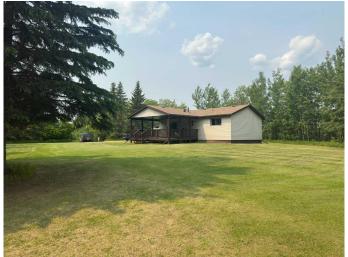

## \$249,000

2 Bedroom, 1.00 Bathroom, 888 sqft Residential on 1.00 Acres

Missawawi Lake Estate, Lac La Biche County, Alberta

Charming Retreat in Missawawi Estates Phase 2! Located just 15 minutes from Lac La Biche, this 888 sq ft home on a 1-acre lot, surrounded by mature trees for privacy, offers the perfect summer cabin or year-round getaway. Built in 1985, the home has seen key updates over the years, including a new furnace and a covered porch and deck both added in 2017. The 24x32 ft detached heated garage (built in 1999) provides ample space for multiple uses of storage for toys or working on projects the man cave you've always wanted. Enjoy peace of mind with a newer stove, fridge, washer, and dryer which have all been replaced in the last two years. With nearby lakes and town conveniences close by, this property blends relaxation with accessibility.

#### **Exterior**

Exterior Features Private Yard

Lot Description Back Yard, Lawn, Many Trees, Square Shaped Lot

Roof Asphalt Shingle

Construction Vinyl Siding, Wood Frame

Foundation Piling(s)