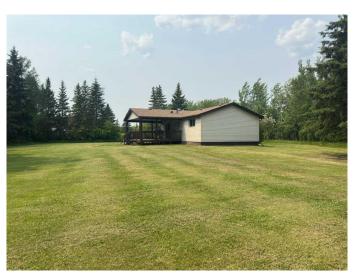

## \$249,000

2 Bedroom, 1.00 Bathroom, 888 sqft Residential on 1.00 Acres

Missawawi Lake Estate, Lac La Biche County, Alberta

Charming Retreat in Missawawi Estates Phase 2! Located just 15 minutes from Lac La Biche, this 888 sq ft home on a 1-acre lot, surrounded by mature trees for privacy, offers the perfect summer cabin or year-round getaway. Built in 1985, the home has seen key updates over the years, including a new furnace and a covered porch and deck both added in 2017. The 24x32 ft detached heated garage (built in 1999) provides ample space for multiple uses of storage for toys or working on projects the man cave you've always wanted. Enjoy peace of mind with a newer stove, fridge, washer, and dryer which have all been replaced in the last two years. With nearby lakes and town conveniences close by, this property blends relaxation with accessibility.

#### **Exterior**

Exterior Features Private Yard

Lot Description Back Yard, Lawn, Many Trees, Square Shaped Lot

Roof Asphalt Shingle

Construction Vinyl Siding, Wood Frame

Foundation Piling(s)