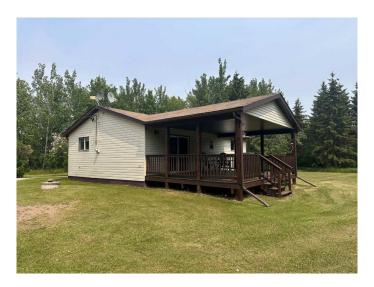

## \$249,000

2 Bedroom, 1.00 Bathroom, 888 sqft Residential on 1.00 Acres

Missawawi Lake Estate, Lac La Biche County, Alberta

Charming Retreat in Missawawi Estates Phase 2! Located just 15 minutes from Lac La Biche, this 888 sq ft home on a 1-acre lot, surrounded by mature trees for privacy, offers the perfect summer cabin or year-round getaway. Built in 1985, the home has seen key updates over the years, including a new furnace and a covered porch and deck both added in 2017. The 24x32 ft detached heated garage (built in 1999) provides ample space for multiple uses of storage for toys or working on projects the man cave you've always wanted. Enjoy peace of mind with a newer stove, fridge, washer, and dryer which have all been replaced in the last two years. With nearby lakes and town conveniences close by, this property blends relaxation with accessibility.

#### **Exterior**

Exterior Features Private Yard

Lot Description Back Yard, Lawn, Many Trees, Square Shaped Lot

Roof Asphalt Shingle

Construction Vinyl Siding, Wood Frame

Foundation Piling(s)