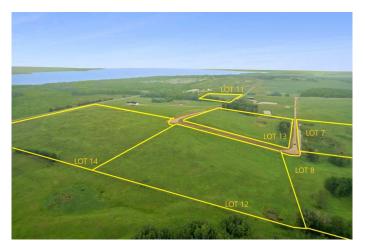

## \$208,000

0 Bedroom, 0.00 Bathroom, Land on 9.24 Acres

NONE, Rural Ponoka County, Alberta

This 9.24+- acres of near-lakeside property sits just one mile up the road from the shoreline at Parkland Beach, within the newly developing Siebel Subdivision. This six-lot bare land subdivision offers a rare opportunity to build in a peaceful setting with lake life just minutes away. Lot sizes range from 8.39+/-acres up to 20+/- acres, with prices ranging from \$158,000 to \$344,00, depending on size and services. These lots may be purchased with full services for an additional \$25,000. This includes power, gas, and an access road with culvert at the buyer's preferred location within the property.

This is a newly developed subdivisionâ€"clean, organized, and thoughtfully laid out. Some parcels enjoy direct, elevated views of Gull Lakeâ€"ideal for taking in sunsets or planning a home that makes the most of the scenery. All lots are within moments of the public boat dock, fishing spots, swimming beach, and a full range of water sports access, making this an excellent choice for those drawn to lake living.

Access is straightforward and simpleâ€"no gravel travel, no confusing turnsâ€"just direct approach off paved roads. Located within Ponoka County, the area blends quiet, rural character with easy access to year-round recreation. Gull Lake Public Beach and Gull Lake Golf Course are just down the road, offering swimming, boating, and summer

## **Community Information**

Address On Township Road 422 Lot 13

Subdivision NONE

City Rural Ponoka County

County Ponoka County

Province Alberta
Postal Code T0C 2J0

## **Exterior**

Lot Description Near Golf Course