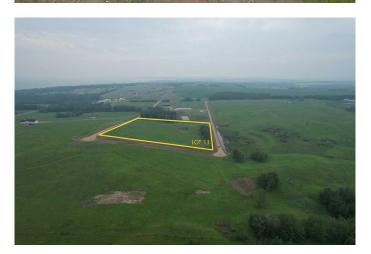

## \$208,000

0 Bedroom, 0.00 Bathroom, Land on 9.24 Acres

NONE, Rural Ponoka County, Alberta

This 9.24+- acres of near-lakeside property sits just one mile up the road from the shoreline at Parkland Beach, within the newly developing Siebel Subdivision. This six-lot bare land subdivision offers a rare opportunity to build in a peaceful setting with lake life just minutes away. Lot sizes range from 8.39+/-acres up to 20+/- acres, with prices ranging from \$158,000 to \$344,00, depending on size and services. These lots may be purchased with full services for an additional \$25,000. This includes power, gas, and an access road with culvert at the buyer's preferred location within the property.

## **Community Information**

Address On Township Road 422 Lot 13

Subdivision NONE

City Rural Ponoka County

County Ponoka County

Province Alberta
Postal Code T0C 2J0

## **Exterior**

Lot Description Near Golf Course