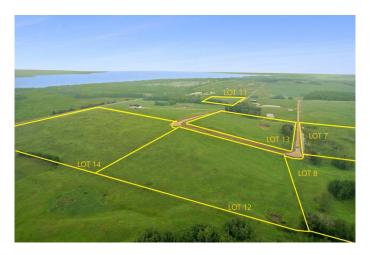

# \$344,000 - On Township Road 422 Lot 14, Rural Ponoka County

MLS® #A2228736

# \$344,000

0 Bedroom, 0.00 Bathroom, Land on 20.00 Acres

NONE, Rural Ponoka County, Alberta

With 20+- acres of beautiful lake views, this lots rests just one mile up the road from the shoreline at Parkland Beach, within the newly developing Seibel Subdivision. This six-lot bare land subdivision offers a rare opportunity to build in a peaceful setting with lake life just minutes away. Lot sizes range from 8.39+/-acres up to 20+/- acres, with prices ranging from \$158,000 to \$344,00, depending on size and services. These lots may be purchased with full services for an additional \$25,000. This includes power, gas, and an access road with culvert at the buyer's preferred location within the property.

This is a newly developed subdivisionâ€"clean, organized, and thoughtfully laid out. Some parcels enjoy direct, elevated views of Gull Lakeâ€"ideal for taking in sunsets or planning a home that makes the most of the scenery. All lots are within moments of the public boat dock, fishing spots, swimming beach, and a full range of water sports access, making this an excellent choice for those drawn to lake living.

Access is straightforward and simpleâ€"no gravel travel, no confusing turnsâ€"just direct approach off paved roads. Located within Ponoka County, the area blends quiet, rural character with easy access to year-round recreation. Gull Lake Public Beach and Gull Lake Golf Course are just down the road, offering swimming, boating, and summer