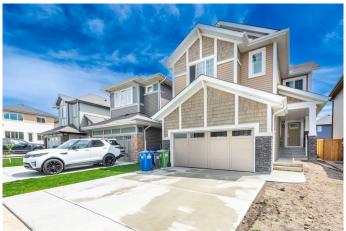

## \$675,000

3 Bedroom, 3.00 Bathroom, 2,212 sqft Residential on 0.09 Acres

Heartland, Cochrane, Alberta

Welcome HOME!!!! Amazing property that is elegant and modern. This property offers the perfect blend of city living and comfort in heartland over 2200 Sq ft. Main level features an open floor plan with open to above ceiling. Spacious family home in a highly desired neighborhood. Features included large back yard, cozy fireplace. The modern layout includes a separate side entrance with undeveloped basement making it perfect for future development. Located in an ideal setting, this home is within walking distance to parks, schools, and local amenities, with easy access to major highways for a quick commute.

#### Interior

Interior Features Breakfast Bar, High Ceilings, Kitchen Island, No Smoking Home

Appliances Dishwasher, Dryer, Microwave, Range Hood, Refrigerator, Washer,

Electric Oven

Heating Forced Air, Natural Gas

Cooling Central Air

Fireplace Yes # of Fireplaces 1

Fireplaces Electric, Family Room

Has Basement Yes

Basement Unfinished, Partial