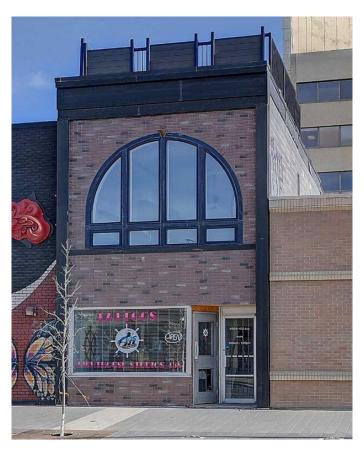

# \$384,900 - 101 & 201, 9904 100 Avenue, Grande Prairie

MLS® #A2229043

## \$384,900

0 Bedroom, 0.00 Bathroom, Commercial on 0.05 Acres

NONE, Grande Prairie, Alberta

**Excellent Investment Opportunity in the Heart** of Downtown! This fully renovated building generates strong rental income, with the main floor currently leased at \$1,995/month, tenants would like to stay and the upper-level is vacant and was renting out at \$2100/month. The upper suite features a stylish, modern 2-bedroom, 2-bath layout spanning approximately 1,024 sq. ft., and includes a rooftop patio with artificial turfâ€"perfect for tenant relaxation. The main floor offers approximately 977 sq. ft. of commercial or flexible use space, for a total of 2001 sq. ft. across both levels. Additional features include full appliance package in the upper suite, air conditioning on both levels, two designated parking stalls (one per tenant), and separate front and rear access to the upstairs unit. Don't miss out on this high-potential downtown asset!