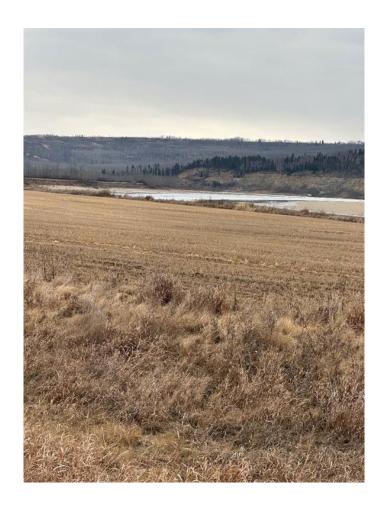

## \$129,900

0 Bedroom, 0.00 Bathroom, Land on 2.89 Acres

NONE, Rural Birch Hills County, Alberta

River Front Property Located on the Smoky River Just Northeast of Watino. This is your chance to own your own piece of land next to a river that you would be able to enjoy as well. Don't let this chance slip away call today.