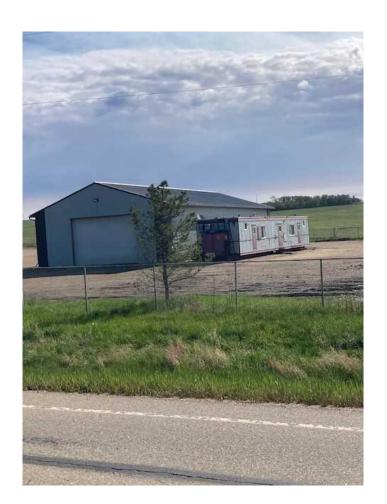

### \$790,000

0 Bedroom, 0.00 Bathroom, Commercial on 4.98 Acres

Dimsdale Industrial Park, Dimsdale, Alberta

3,283 Square foot shop for sale in the Dimsdale. It is on a 4.98 acre lot with approximately 2.0 +/- acres fenced and graveled and the other 3 are undeveloped. The property has a holding tank for sewer and a shared water well.

Built in 2000