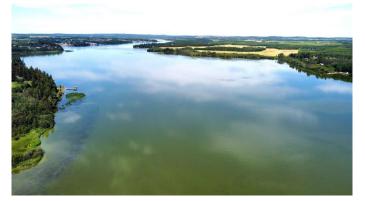

# \$1,500,000 - On Pine Lake Road South, Rural Red Deer County

MLS® #A2229256

\$1,500,000

0 Bedroom, 0.00 Bathroom, Land on 42.91 Acres

NONE, Rural Red Deer County, Alberta

Welcome to a truly rare offering: 43± acres of breathtaking lakefront property on the serene shores of Pine Lake, boasting over 1,900 feet of shoreline. This exceptional property offers a blend of mature trees, open pastures, and level land, creating the perfect canvas for your lakefront dream. A private, tree-lined road winds through an enchanting forest, opening into a quiet horseshoe bay with walkout building options and some of the most spectacular panoramic views on the lake. The level lakefront and ideal water depth in the bay make this a premier location safely tucked away and protectedâ€"perfect for boating, swimming, and relaxing lakeside. Pine Lake is one of Alberta's most desirable recreational destinations, centrally located between Calgary and Edmonton, and just 30 minutes from Red Deer and Costco. Enjoy endless outdoor fun with boating, fishing, and water sports, plus an 18-hole championship golf course and clubhouse only 5 minutes away by carâ€"or 10 minutes by boat! Zoned AG, this property offers flexibility for two residencesâ€"ideal for a private estate, family retreat, group investment, or wellness getaway. Don't miss this unmatched opportunity to own a truly magical piece of lakefront paradise. The possibilities are endlessâ€"and the lifestyle extraordinary.

### **Amenities**

Waterfront Lake Front