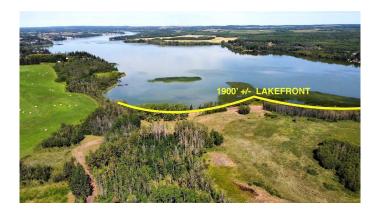

# \$1,500,000 - On Pine Lake Road South, Rural Red Deer County

MLS® #A2229256

\$1,500,000

0 Bedroom, 0.00 Bathroom, Land on 42.91 Acres

NONE, Rural Red Deer County, Alberta

Welcome to a truly rare offering: 43± acres of breathtaking lakefront property on the serene shores of Pine Lake, boasting over 1,900 feet of shoreline. This exceptional property offers a blend of mature trees, open pastures, and level land, creating the perfect canvas for your lakefront dream. A private, tree-lined road winds through an enchanting forest, opening into a quiet horseshoe bay with walkout building options and some of the most spectacular panoramic views on the lake. The level lakefront and ideal water depth in the bay make this a premier location safely tucked away and protectedâ€"perfect for boating, swimming, and relaxing lakeside. Pine Lake is one of Alberta's most desirable recreational destinations, centrally located between Calgary and Edmonton, and just 30 minutes from Red Deer and Costco. Enjoy endless outdoor fun with boating, fishing, and water sports, plus an 18-hole championship golf course and clubhouse only 5 minutes away by carâ€"or 10 minutes by boat! Zoned AG, this property offers flexibility for two residencesâ€"ideal for a private estate, family retreat, group investment, or wellness getaway. Don't miss this unmatched opportunity to own a truly magical piece of lakefront paradise. The possibilities are endlessâ€"and the lifestyle extraordinary.

### **Amenities**

Waterfront Lake Front