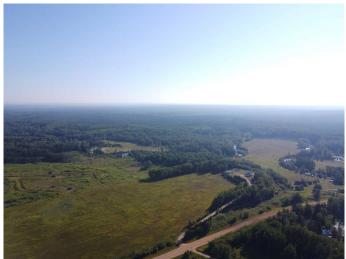

## \$149,900

0 Bedroom, 0.00 Bathroom, Land on 29.90 Acres

NONE, Rural Lesser Slave River No. 124, M.D. of, Alberta

Dreaming of Off-Grid Living or a Private Getaway? This is Your Chance. Just 30 minutes east of Slave Lake along the scenic Old Smith Highway lies an incredible opportunity: nearly 30 acres of high, partially fenced land with power and natural gas availableâ€"a rare find in this area. Whether you're looking to homestead, create a private recreational retreat, or secure prime hunting and fishing territory, this property delivers. Backed directly onto Crown land, your backyard becomes endlessâ€"perfect for hiking, quadding, camping, or hunting. And if fishing is your passion, you're surrounded by some of the best: the Lesser Slave River to the south, the Driftwood River to the east, and just 4 km away, easy boat launch access at Spurfield River.

This land offers privacy, potential, and possibilitiesâ€"and parcels like this don't stay available for long.

Your off-the-grid escape starts here.