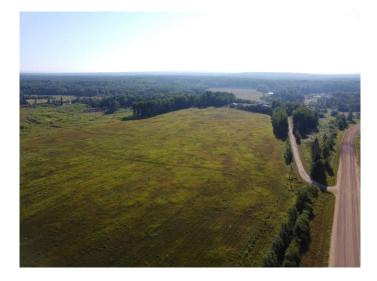

## \$149,900

0 Bedroom, 0.00 Bathroom, Land on 29.90 Acres

NONE, Rural Lesser Slave River No. 124, M.D. of, Alberta

Dreaming of Off-Grid Living or a Private Getaway? This is Your Chance. Just 30 minutes east of Slave Lake along the scenic Old Smith Highway lies an incredible opportunity: nearly 30 acres of high, partially fenced land with power and natural gas availableâ€"a rare find in this area. Whether you're looking to homestead, create a private recreational retreat, or secure prime hunting and fishing territory, this property delivers. Backed directly onto Crown land, your backyard becomes endlessâ€"perfect for hiking, quadding, camping, or hunting. And if fishing is your passion, you're surrounded by some of the best: the Lesser Slave River to the south, the Driftwood River to the east, and just 4 km away, easy boat launch access at Spurfield River.

This land offers privacy, potential, and possibilitiesâ€"and parcels like this don't stay available for long.

Your off-the-grid escape starts here.