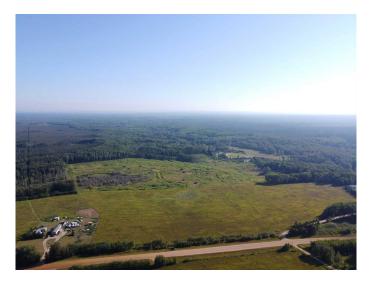

## \$149,900

0 Bedroom, 0.00 Bathroom, Land on 29.90 Acres

NONE, Rural Lesser Slave River No. 124, M.D. of, Alberta

Dreaming of Off-Grid Living or a Private Getaway? This is Your Chance. Just 30 minutes east of Slave Lake along the scenic Old Smith Highway lies an incredible opportunity: nearly 30 acres of high, partially fenced land with power and natural gas availableâ€"a rare find in this area. Whether you're looking to homestead, create a private recreational retreat, or secure prime hunting and fishing territory, this property delivers. Backed directly onto Crown land, your backyard becomes endlessâ€"perfect for hiking, quadding, camping, or hunting. And if fishing is your passion, you're surrounded by some of the best: the Lesser Slave River to the south, the Driftwood River to the east, and just 4 km away, easy boat launch access at Spurfield River.

This land offers privacy, potential, and possibilitiesâ€"and parcels like this don't stay available for long.

Your off-the-grid escape starts here.