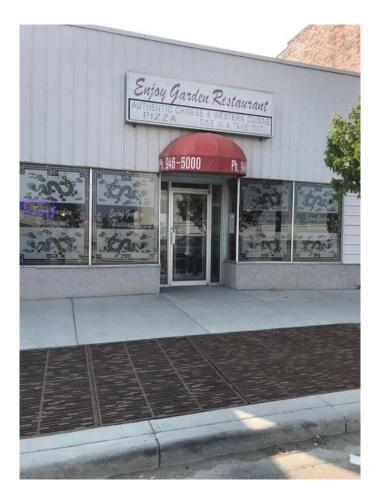

### \$599,900

0 Bedroom, 0.00 Bathroom, Commercial on 0.00 Acres

NONE, Crossfield, Alberta

GREAT RESTAURANT /BUILDING FOR SALE IN CROSSFIELD, 2000 sqft, Seats 65. Right on Railway st downtown right next to fitness center, cafe, library, bank and many more stores. Good Chance for any business owner to stop renting and buy a building.