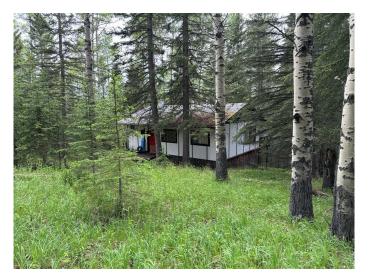

## \$299,900

0 Bedroom, 0.00 Bathroom, Land on 2.88 Acres

Ridgelands, Rural Mountain View County, Alberta

Price reduced! 2.88 treed acres in the Upper Ridgelands subdivision minutes west of Water Valley and just off pavement. The property features towering spruce and poplar trees, is serviced with power, and has natural gas available at the property line. The sloping lot is ideal for building a walkout home with the perfect spot recent cleared. This subdivision is just west of the highly desirable community of Water Valley with an easy commute to Calgary. There is an older 2 bedroom cabin on concrete pilings (sold as is) which has potential for renovation into the perfect family retreat it once was or enjoy its rustic charm. Zoned R-CR1. Please do not go on the property without your favorite Realtor. Note: land typically requires 30-50% down so check with your bank or mortgage broker if you require financing.