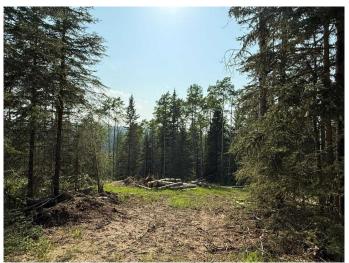

## \$299,900

0 Bedroom, 0.00 Bathroom, Land on 2.88 Acres

Ridgelands, Rural Mountain View County, Alberta

Price reduced! 2.88 treed acres in the Upper Ridgelands subdivision minutes west of Water Valley and just off pavement. The property features towering spruce and poplar trees, is serviced with power, and has natural gas available at the property line. The sloping lot is ideal for building a walkout home with the perfect spot recent cleared. This subdivision is just west of the highly desirable community of Water Valley with an easy commute to Calgary. There is an older 2 bedroom cabin on concrete pilings (sold as is) which has potential for renovation into the perfect family retreat it once was or enjoy its rustic charm. Zoned R-CR1. Please do not go on the property without your favorite Realtor. Note: land typically requires 30-50% down so check with your bank or mortgage broker if you require financing.

#### **Exterior**

Exterior Features Private Yard

Lot Description Many Trees, No Neighbours Behind, Treed, Near Golf Course, Sloped