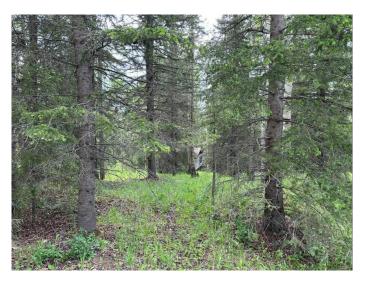

## \$299,900

0 Bedroom, 0.00 Bathroom, Land on 2.88 Acres

Ridgelands, Rural Mountain View County, Alberta

Price reduced! 2.88 treed acres in the Upper Ridgelands subdivision minutes west of Water Valley and just off pavement. The property features towering spruce and poplar trees, is serviced with power, and has natural gas available at the property line. The sloping lot is ideal for building a walkout home with the perfect spot recent cleared. This subdivision is just west of the highly desirable community of Water Valley with an easy commute to Calgary. There is an older 2 bedroom cabin on concrete pilings (sold as is) which has potential for renovation into the perfect family retreat it once was or enjoy its rustic charm. Zoned R-CR1. Please do not go on the property without your favorite Realtor. Note: land typically requires 30-50% down so check with your bank or mortgage broker if you require financing.

#### **Exterior**

Exterior Features Private Yard

Lot Description Many Trees, No Neighbours Behind, Treed, Near Golf Course, Sloped