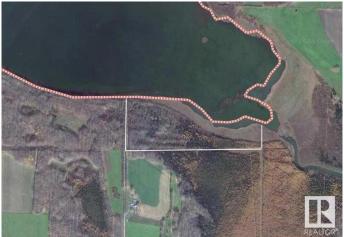

## \$399,900

0 Bedroom, 0.00 Bathroom, Land on 39.60 Acres

NONE, Rural Yellowhead County, Alberta

Spectacular 39.60-Acre Lakefront Property on Pristine Shining Bank Lake. Discover an extraordinary opportunity to own 39.60 acres of unspoiled natural beauty with an impressive 1,600 meters (1 mile) of lakefront on the sought-after shores of Shining Bank Lake. This rare offering is perfect for investors, developers, or nature lovers looking to create their dream retreat, recreational getaway, or legacy property. Tucked away in a quiet, private setting, this expansive parcel boasts a diverse mix of mature trees, a gently rolling terrain, all with breathtaking panoramic views of the lake. With the boat launch & swimming area only minutes away, and direct access to the water, you'II enjoy endless opportunities for boating, swimming, kayaking, and fishing right from your own shoreline. Shining Bank Lake is well-known for its excellent fishing, with abundant Northern Pike, Walleye, Lake Whitefish, and Yellow Perch, making it a year-round haven for anglers of all levels. Whether you're looking to build now or hold as an investment in one of Alberta's hidden gems, this is lakefront living at its finest. Located 35 minutes from Whitecourt and 40 minutes from Edson it is in an ideal location. Don't miss your chance to own one of the largest and most private lakefront parcels available in the area. This is a truly rare piece of Alberta wilderness with unmatched potential.

## **Community Information**

Address Range Road 143 Township Road 563a

Subdivision NONE

City Rural Yellowhead County

County Yellowhead County

Province Alberta
Postal Code T7E 3Z9