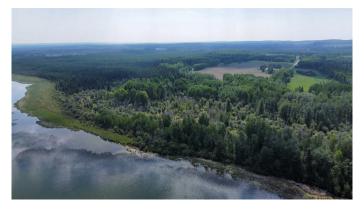

## \$399,900

0 Bedroom, 0.00 Bathroom, Land on 39.60 Acres

NONE, Rural Yellowhead County, Alberta

Spectacular 39.60-Acre Lakefront Property on Pristine Shining Bank Lake. Discover an extraordinary opportunity to own 39.60 acres of unspoiled natural beauty with an impressive 1,600 meters (1 mile) of lakefront on the sought-after shores of Shining Bank Lake. This rare offering is perfect for investors, developers, or nature lovers looking to create their dream retreat, recreational getaway, or legacy property. Tucked away in a quiet, private setting, this expansive parcel boasts a diverse mix of mature trees, a gently rolling terrain, all with breathtaking panoramic views of the lake. With the boat launch & swimming area only minutes away, and direct access to the water, you'II enjoy endless opportunities for boating, swimming, kayaking, and fishing right from your own shoreline. Shining Bank Lake is well-known for its excellent fishing, with abundant Northern Pike, Walleye, Lake Whitefish, and Yellow Perch, making it a year-round haven for anglers of all levels. Whether you're looking to build now or hold as an investment in one of Alberta's hidden gems, this is lakefront living at its finest. Located 35 minutes from Whitecourt and 40 minutes from Edson it is in an ideal location. Don't miss your chance to own one of the largest and most private lakefront parcels available in the area. This is a truly rare piece of Alberta wilderness with unmatched potential.