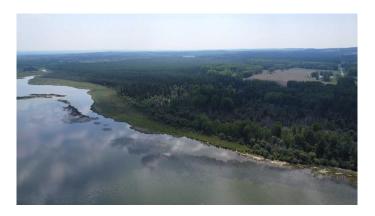

## \$399,900

0 Bedroom, 0.00 Bathroom, Land on 39.60 Acres

NONE, Rural Yellowhead County, Alberta

Spectacular 39.60-Acre Lakefront Property on Pristine Shining Bank Lake. Discover an extraordinary opportunity to own 39.60 acres of unspoiled natural beauty with an impressive 1,600 meters (1 mile) of lakefront on the sought-after shores of Shining Bank Lake. This rare offering is perfect for investors, developers, or nature lovers looking to create their dream retreat, recreational getaway, or legacy property. Tucked away in a quiet, private setting, this expansive parcel boasts a diverse mix of mature trees, a gently rolling terrain, all with breathtaking panoramic views of the lake. With the boat launch & swimming area only minutes away, and direct access to the water, you'II enjoy endless opportunities for boating, swimming, kayaking, and fishing right from your own shoreline. Shining Bank Lake is well-known for its excellent fishing, with abundant Northern Pike, Walleye, Lake Whitefish, and Yellow Perch, making it a year-round haven for anglers of all levels. Whether you're looking to build now or hold as an investment in one of Alberta's hidden gems, this is lakefront living at its finest. Located 35 minutes from Whitecourt and 40 minutes from Edson it is in an ideal location. Don't miss your chance to own one of the largest and most private lakefront parcels available in the area. This is a truly rare piece of Alberta wilderness with unmatched potential.