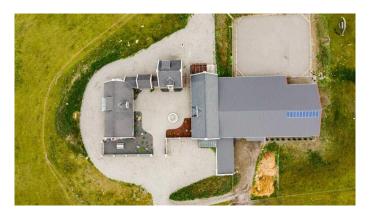

# \$4,900,000

0 Bedroom, 0.00 Bathroom, Agri-Business on 101.00 Acres

NONE, Cowley, Alberta

Welcome to Southern Alberta. Step into a world of refined design with this extraordinary stone compound, sprawled over 101 acres of pristine Southern Alberta landscape. This fine estate, meticulously crafted by the owner, is a masterclass in architectural precision, where no detail has been overlooked. The property is a harmonious blend of European sophistication and modern functionality, offering a truly unique living experience. The estate features 4 distinct living areas, each exuding charm and elegance. The main residence is a grand retreat, reminiscent of a European mimi-mansion with exquisite stonework, timeless design elements and custom finishes throughout. The secondary living quarters are equally impressive and include a one bedroom carriage house and 2 apartments above the stables, ideal for extended family or guests. This also presents a fantastic opportunity for revenue generation as a high end air BnB which the owner currently operates and have earned a rare 5\* Super Host rating. Equestrian enthusiasts will be captivated by the indoor arena, which is not just functional but also an ideal venue for hosting the most sophisticated riding events, complete with heated indoor viewing room and if that's not enough, there is a fenced outdoor riding arena as well. This property is more than just a home, it's an estate where every element has been thoughtfully considered to create a sanctuary of beauty, comfort and endless possibilities for one or more families.