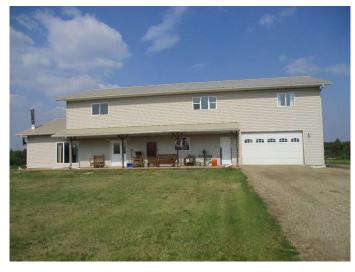

## \$949,000

5 Bedroom, 3.00 Bathroom, Agri-Business on 160.00 Acres

NONE, Rural Northern Lights, County of, Alberta

Looking for a small farm or to expand your current farming acres here is your chance! 160 acres with a large modern home only minutes from the Town of Manning Ab. Property comes with a 3480 sq. ft. nicely finished 2 level home with 5 bedroom 3 full bath, home features include Large kitchen with lots Island & counter space, open concept to dining area that has patio doors onto patio/ sidewalk to firepit bordering creek & treed area, large living room with wood burning stove, huge master bedroom with walk in closet and large ensuite with Jacuzzi tub, & stand alone shower, Large bonus room upstairs, a 24'x 30' attached garage, AC, & Town Water! Yard is nicely landscaped with raised garden beds flowers and ornamental trees along the meandering creek! Out buildings include a 18'x32' Shed/workshop, large hip roof barn, wooden grain bins, metal grain bins! Some fencing for your pets & livestock that has a creek running through the property for a water source for animals! 110 acres seeded to crop this year as well as 20 acres of fenced pasture! Only 2 miles from of the town of Manning!

### **Essential Information**

MLS® # A2229796 Price \$949,000 Bedrooms 5

Bathrooms 3.00

Full Baths 3

Acres 160.00

Type Agri-Business

Sub-Type Agriculture

Status Active