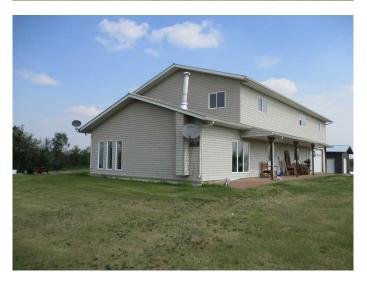

## \$949,000

5 Bedroom, 3.00 Bathroom, Agri-Business on 160.00 Acres

NONE, Rural Northern Lights, County of, Alberta

Looking for a small farm or to expand your current farming acres here is your chance! 160 acres with a large modern home only minutes from the Town of Manning Ab. Property comes with a 3480 sq. ft. nicely finished 2 level home with 5 bedroom 3 full bath, home features include Large kitchen with lots Island & counter space, open concept to dining area that has patio doors onto patio/ sidewalk to firepit bordering creek & treed area, large living room with wood burning stove, huge master bedroom with walk in closet and large ensuite with Jacuzzi tub, & stand alone shower, Large bonus room upstairs, a 24'x 30' attached garage, AC, & Town Water! Yard is nicely landscaped with raised garden beds flowers and ornamental trees along the meandering creek! Out buildings include a 18'x32' Shed/workshop, large hip roof barn, wooden grain bins, metal grain bins! Some fencing for your pets & livestock that has a creek running through the property for a water source for animals! 110 acres seeded to crop this year as well as 20 acres of fenced pasture! Only 2 miles from of the town of Manning!