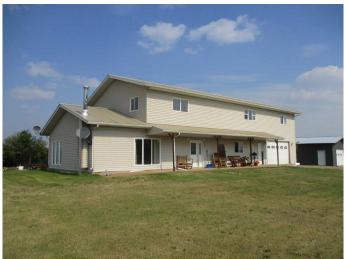

## \$949,000

5 Bedroom, 3.00 Bathroom, Agri-Business on 160.00 Acres

NONE, Rural Northern Lights, County of, Alberta

Looking for a small farm or to expand your current farming acres here is your chance! 160 acres with a large modern home only minutes from the Town of Manning Ab. Property comes with a 3480 sq. ft. nicely finished 2 level home with 5 bedroom 3 full bath, home features include Large kitchen with lots Island & counter space, open concept to dining area that has patio doors onto patio/ sidewalk to firepit bordering creek & treed area, large living room with wood burning stove, huge master bedroom with walk in closet and large ensuite with Jacuzzi tub, & stand alone shower, Large bonus room upstairs, a 24'x 30' attached garage, AC, & Town Water! Yard is nicely landscaped with raised garden beds flowers and ornamental trees along the meandering creek! Out buildings include a 18'x32' Shed/workshop, large hip roof barn, wooden grain bins, metal grain bins! Some fencing for your pets & livestock that has a creek running through the property for a water source for animals! 110 acres seeded to crop this year as well as 20 acres of fenced pasture! Only 2 miles from of the town of Manning!