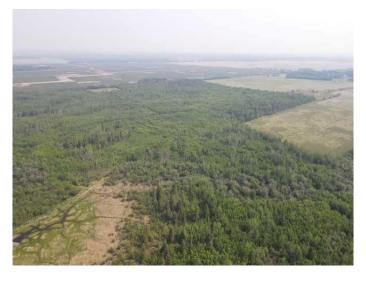

### \$240,000

0 Bedroom, 0.00 Bathroom, Land on 157.00 Acres

NONE, Rural Saddle Hills County, Alberta

Bush quarter in the midst of the Saddle Hills county with exceptional exposure to all manner of animals. Road access on the west property line this is a piece of land that will probably only grow in value or make a fantastic recreational quarter. There is a lease that pays approximately \$3500 which offsets the taxes by a substantial amount.