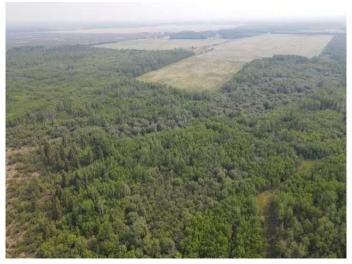

### \$240,000

0 Bedroom, 0.00 Bathroom, Land on 157.00 Acres

NONE, Rural Saddle Hills County, Alberta

Bush quarter in the midst of the Saddle Hills county with exceptional exposure to all manner of animals. Road access on the west property line this is a piece of land that will probably only grow in value or make a fantastic recreational quarter. There is a lease that pays approximately \$3500 which offsets the taxes by a substantial amount.