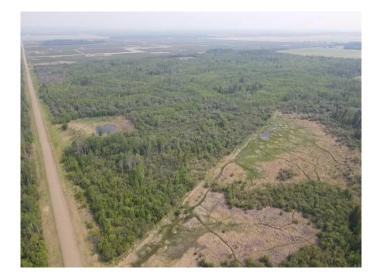

### \$240,000

0 Bedroom, 0.00 Bathroom, Land on 157.00 Acres

NONE, Rural Saddle Hills County, Alberta

Bush quarter in the midst of the Saddle Hills county with exceptional exposure to all manner of animals. Road access on the west property line this is a piece of land that will probably only grow in value or make a fantastic recreational quarter. There is a lease that pays approximately \$3500 which offsets the taxes by a substantial amount.