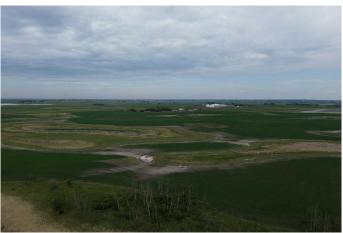

#### \$660,000

0 Bedroom, 0.00 Bathroom, Agri-Business on 151.77 Acres

NONE, Rural Stettler No. 6, County of, Alberta

Opportunity to add to your existing farmland, or invest in some. This quarter is fairly flat with a few low spots, there is a dugout in the middle, and small bush area on the SE part of the quarter. Currently 110 acres culitvated, with some work you could definitely make more.