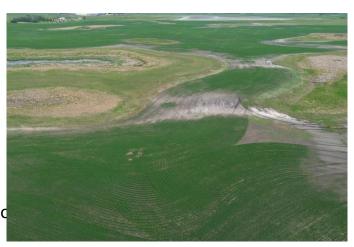

#### \$660,000

0 Bedroom, 0.00 Bathroom, Agri-Business on 151.77 Acres

NONE, Rural Stettler No. 6, County of, Alberta

Opportunity to add to your existing farmland, or invest in some. This quarter is fairly flat with a few low spots, there is a dugout in the middle, and small bush area on the SE part of the quarter. Currently 110 acres culitvated, with some work you could definitely make more.