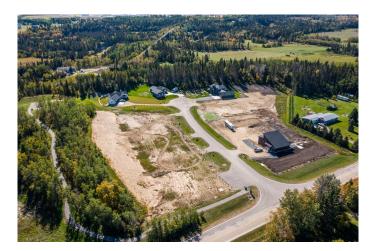

### \$180,000

0 Bedroom, 0.00 Bathroom, Land on 1.25 Acres

Burbank Heights, Rural Lacombe County, Alberta

Welcome to your dream location! Only 4 of these 1.25-acre lots remain, nested alongside the serene ambiance of the Red Deer and Blindman Rivers. Discover the perfect escape enveloped by nature just minutes from Red Deer and Blackfalds! Build your dream home in the perfect location, with the builder of your choice. Take this opportunity to pick everything out for your ideal home, from the floor plan to the finishes and fixtures. Explore the nature trails surrounding the subdivision, savor the fresh air and enjoy the open space all around. A playground is just a few steps away from your doorstep, the perfect spot for kids to run and play and enjoy getting back to nature. With such a small community, you can get to know your neighbours and feel comfortable and secure in your new home. Convenience is key, with a quick commute to Red Deer. Blackfalds, or Lacombe, giving you the benefit of life on an acreage without the long drive to town. Seller is offering financing – on approved credit.