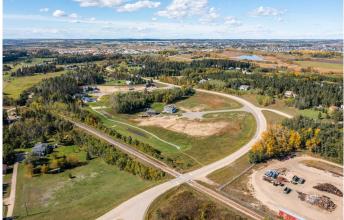

### \$180,000

0 Bedroom, 0.00 Bathroom, Land on 1.25 Acres

Burbank Heights, Rural Lacombe County, Alberta

Welcome to your dream location! Only 4 of these 1.25-acre lots remain, nested alongside the serene ambiance of the Red Deer and Blindman Rivers. Discover the perfect escape enveloped by nature just minutes from Red Deer and Blackfalds! Build your dream home in the perfect location, with the builder of your choice. Take this opportunity to pick everything out for your ideal home, from the floor plan to the finishes and fixtures. Explore the nature trails surrounding the subdivision, savor the fresh air and enjoy the open space all around. A playground is just a few steps away from your doorstep, the perfect spot for kids to run and play and enjoy getting back to nature. With such a small community, you can get to know your neighbours and feel comfortable and secure in your new home. Convenience is key, with a quick commute to Red Deer. Blackfalds, or Lacombe, giving you the benefit of life on an acreage without the long drive to town. Seller is offering financing – on approved credit.