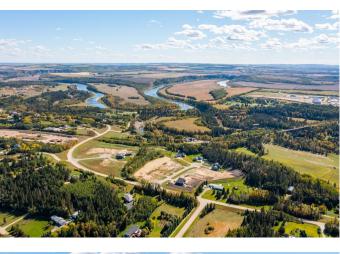

### \$180,000

0 Bedroom, 0.00 Bathroom, Land on 1.25 Acres

Burbank Heights, Rural Lacombe County, Alberta

Welcome to your dream location! Only 4 of these 1.25-acre lots remain, nested alongside the serene ambiance of the Red Deer and Blindman Rivers. Discover the perfect escape enveloped by nature just minutes from Red Deer and Blackfalds! Build your dream home in the perfect location, with the builder of your choice. Take this opportunity to pick everything out for your ideal home, from the floor plan to the finishes and fixtures. Explore the nature trails surrounding the subdivision, savor the fresh air and enjoy the open space all around. A playground is just a few steps away from your doorstep, the perfect spot for kids to run and play and enjoy getting back to nature. With such a small community, you can get to know your neighbours and feel comfortable and secure in your new home. Convenience is key, with a quick commute to Red Deer. Blackfalds, or Lacombe, giving you the benefit of life on an acreage without the long drive to town. Seller is offering financing – on approved credit.