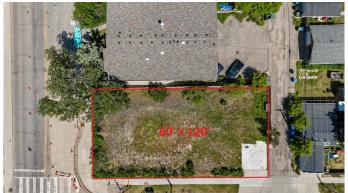

## \$1,650,000

0 Bedroom, 0.00 Bathroom, Land on 0.17 Acres

Sunnyside, Calgary, Alberta

Welcome to this incredible 60 ft x 120 ft corner development lot â€" An Ideal Investment in the vibrant community of Sunnysideâ€"an exceptional opportunity to bring your vision to life. This prime location offers stunning downtown views and is perfectly positioned near the LRT, downtown core, and the lively amenities of Kensington. With Memorial Drive pathways right at your doorstep, the possibilities for development are vast. Whether you're looking to build your dream home or create a unique project, this lot provides the ideal setting to make your mark in one of Calgary's most sought-after neighbourhoods. Don't miss the chance to add your personal touch to the charm and character of Sunnyside.

#### **Exterior**

Lot Description Back Lane, Corner Lot, Level, Rectangular Lot, Near Public Transit