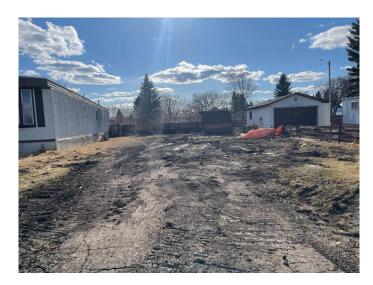

## \$27,500

0 Bedroom, 0.00 Bathroom, Land on 0.09 Acres

Wainwright, Wainwright, Alberta

Vacant mobile home lot. 4085 sq. ft. Close to WES, BSS, splash park, playground, walking trails and Bevan's Nature Area. Immediate possession available.

## **Exterior**

Lot Description Irregular Lot