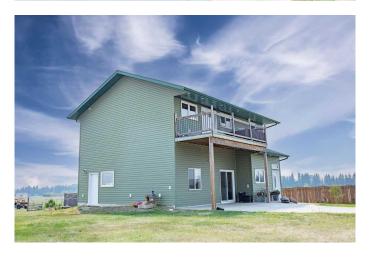

### \$454,900

5 Bedroom, 3.00 Bathroom, 2,244 sqft Residential on 2.59 Acres

NONE, Wainwright, Alberta

Affordably priced acreage situated on 2.59 acres in Banjo Estates. The main level is a brand new space & has recently been completed with one bedroom, a new kitchen boasting quartz countertops, new flooring, baseboards - the works! The living room is large & bright with vaulted ceilings and the separate dining area is a perfect place to host family meals. Upstairs you will find 4 bedrooms with the primary bedroom offering a walk-in closet & 3pc. ensuite. The water system in this property has been upgraded to a new hot water on demand system, water filtration system, and added a reverse osmosis system. This property comes with an impressive 24'x40' detached garage with 10' high ceilings & 2x 9' overhead doors, is fenced & cross-fenced, property access has an automatic gate with two key fobs & key pad. Located just minutes from Wainwright!

#### **Exterior**

Exterior Features Private Yard
Lot Description See Remarks
Roof Asphalt Shingle
Construction Wood Frame

Foundation Slab