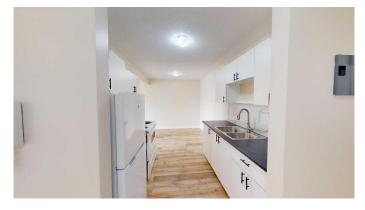

## \$1,275

1 Bedroom, 1.00 Bathroom, 650 sqft Rental on 0.00 Acres

Avondale., Grande Prairie, Alberta

1 bed 1 bath unit in Ridgeview Manor East! Freshly renovated, unit features entry closet, storage room/pantry, large living room, good sized room and 4 piece bathroom.

Private patio. Onsite laundry.

Rent includes water and heat and 1 powered parking stall.

Cat Friendly with approval and \$50/mo pet fee. Application required prior to viewing.

## Amenities

| Parking                | Stall                                    |  |
|------------------------|------------------------------------------|--|
| Interior               |                                          |  |
| Appliances             | Oven, Range Hood, Refrigerator, Stove(s) |  |
| Exterior               |                                          |  |
| Roof                   | Asphalt Shingle                          |  |
| Additional Information |                                          |  |
| Date Listed            | June 12th, 2025                          |  |
| Days on Market         | 15                                       |  |
| Listing Details        |                                          |  |