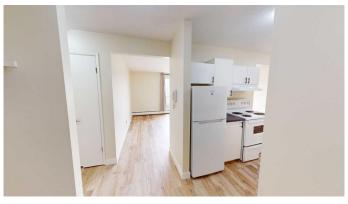

## \$1,275

1 Bedroom, 1.00 Bathroom, 650 sqft Rental on 0.00 Acres

Avondale., Grande Prairie, Alberta

1 bed 1 bath unit in Ridgeview Manor East! Freshly renovated, unit features entry closet, storage room/pantry, large living room, good sized room and 4 piece bathroom.

Private patio. Onsite laundry.

Rent includes water and heat and 1 powered parking stall.

Cat Friendly with approval and \$50/mo pet fee. Application required prior to viewing.

## Amenities

| Parking                | Stall                                    |  |
|------------------------|------------------------------------------|--|
| Interior               |                                          |  |
| Appliances             | Oven, Range Hood, Refrigerator, Stove(s) |  |
| Exterior               |                                          |  |
| Roof                   | Asphalt Shingle                          |  |
| Additional Information |                                          |  |
| Date Listed            | June 12th, 2025                          |  |
| Days on Market         | 15                                       |  |
| Listing Details        |                                          |  |