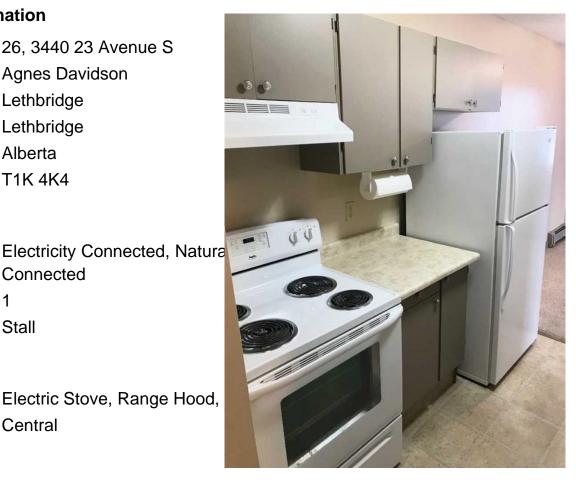

### **Community Information**

| Address     | 26, 3440 23 Avenue S |
|-------------|----------------------|
| Subdivision | Agnes Davidson       |
| City        | Lethbridge           |
| County      | Lethbridge           |
| Province    | Alberta              |
| Postal Code | T1K 4K4              |

### Interior

Appliances Electric Stove, Range Hood, Heating Central

Connected

1

Stall