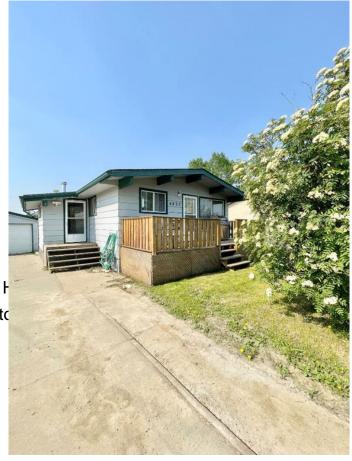

### \$95,000

2 Bedroom, 2.00 Bathroom, 792 sqft Residential on 0.23 Acres

NONE, Swan Hills, Alberta

Charming Bungalow in Swan Hills! Less than a stones throw away from Main Street. This well maintained 3 bedroom, 1.5 bathroom bungalow offers comfort and functionality in a quiet neighbourhood. Featuring a double car garage, a spacious driveway and a finished basement with a cozy wood stove. Whether you're looking to settle down or invest, this home has plenty of potential inside and out.

Parking Double Garage Detached

# of Garages 2

Interior

Interior Features Ceiling Fan(s), No Smoking H

Appliances Dishwasher, Refrigerator, Sto

Heating Forced Air, Wood Stove

Cooling None Has Basement Yes

Basement Finished, Full

Exterior Features Private Entrance, Private Yar