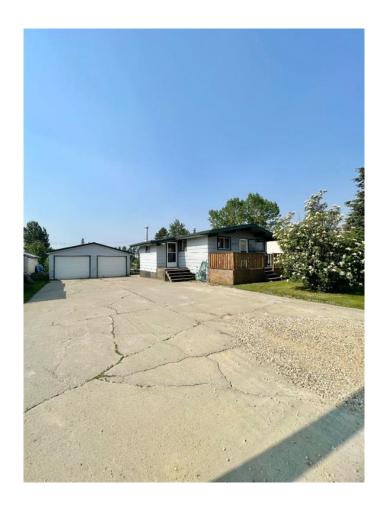

### \$95,000

2 Bedroom, 2.00 Bathroom, 792 sqft Residential on 0.23 Acres

NONE, Swan Hills, Alberta

Charming Bungalow in Swan Hills! Less than a stones throw away from Main Street. This well maintained 3 bedroom, 1.5 bathroom bungalow offers comfort and functionality in a quiet neighbourhood. Featuring a double car garage, a spacious driveway and a finished basement with a cozy wood stove. Whether you're looking to settle down or invest, this home has plenty of potential inside and out.

## **Community Information**

Address 4823 Plaza Avenue

Subdivision NONE

City Swan Hills

County Big Lakes County

Province Alberta
Postal Code T0G2C0

**Amenities** 

Parking Spaces 6

Parking Double Garage Detached

# of Garages 2

Interior

Interior Features Ceiling Fan(s), No Smoking H

Appliances Dishwasher, Refrigerator, Sto

Heating Forced Air, Wood Stove

Cooling None Has Basement Yes

Basement Finished, Full

Exterior Features Private Entrance, Private Yar