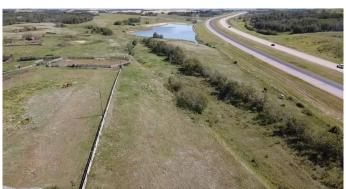

## \$119,000

0 Bedroom, 0.00 Bathroom, Agri-Business on 16.31 Acres

NONE, Rural Vermilion River, County of, Alberta

Wow 16.31 acres with highway access to pick the perfect spot to build your dream home