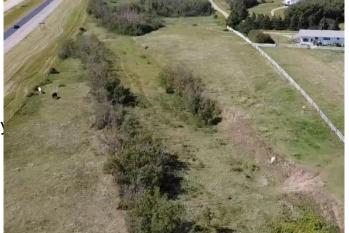

## \$119,000

0 Bedroom, 0.00 Bathroom, Agri-Business on 16.31 Acres

NONE, Rural Vermilion River, County of, Alberta

Wow 16.31 acres with highway access to pick the perfect spot to build your dream home