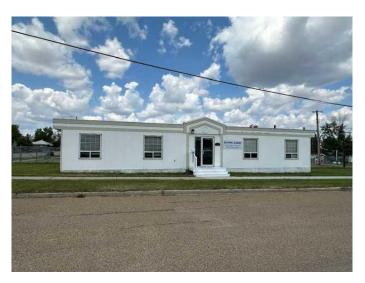

# \$65,000 - 302 Main Street, Delia

MLS® #A2230696

## \$65,000

0 Bedroom, 0.00 Bathroom, Commercial on 0.09 Acres

NONE, Delia, Alberta

Looking for flexible commercial space in the heart of Delia? This well-maintained. relocatable ATCO Structures building offers a unique opportunity for a variety of business venturesâ€"whether you're launching a retail storefront, expanding your office presence, or need a multi-functional workspace. Previously used as both a bank and an office, the building still features a secure, walk-in safe in the side additionâ€"perfect for added storage or secure document handling. Inside, you'll find a smart layout with private offices at each end, a welcoming central reception area, and a kitchenette and washroom for added convenience. Enjoy year-round comfort with a dedicated make-up air unit that ensures efficient heating in winter and cooling in summer. Don't miss this affordable, adaptable space with big potential. Contact your real estate agent today to schedule a private showing.