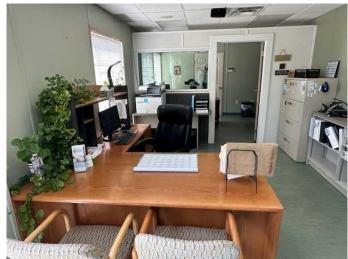

## \$65,000

0 Bedroom, 0.00 Bathroom, Commercial on 0.09 Acres

NONE, Delia, Alberta

Looking for flexible commercial space in the heart of Delia? This well-maintained. relocatable ATCO Structures building offers a unique opportunity for a variety of business venturesâ€"whether you're launching a retail storefront, expanding your office presence, or need a multi-functional workspace. Previously used as both a bank and an office, the building still features a secure, walk-in safe in the side additionâ€"perfect for added storage or secure document handling. Inside, you'll find a smart layout with private offices at each end, a welcoming central reception area, and a kitchenette and washroom for added convenience. Enjoy year-round comfort with a dedicated make-up air unit that ensures efficient heating in winter and cooling in summer. Don't miss this affordable, adaptable space with big potential. Contact your real estate agent today to schedule a private showing.