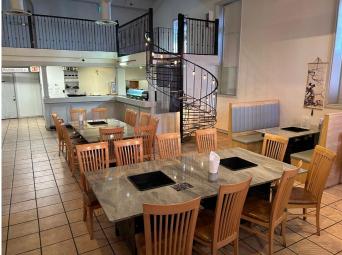

#### \$90,000

0 Bedroom, 0.00 Bathroom, Commercial on 0.00 Acres

Downtown, Lethbridge, Alberta

Hotpot and Sushi restaurant. You don't just order Hotpot, you EXPERIENCE it! Blossom All You Can Eat Hotpot and Sushi is a young, up and coming business that definitely serves a need on the Lethbridge restaurant menu. Featuring fresh, in-house made cuisine including sauces and broths for your favourite dishes. Located in a unique space in the Historic Number 1 Firehall (Alberta's oldest brick firehall building). In full operation since February 2023, and showing positive momentum. How about BellaBot the robot server? This could be the perfect opportunity for you and your family to step into a small business where the groundwork has already been done! Contact your preferred real estate agent for more details and viewings.