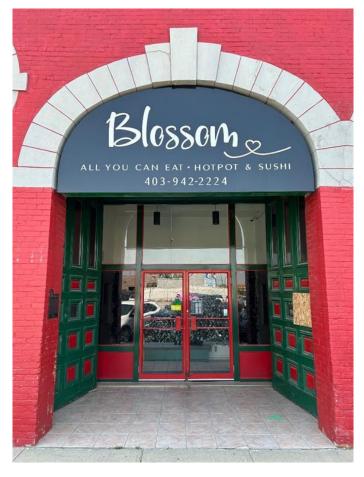

#### \$90,000

0 Bedroom, 0.00 Bathroom, Commercial on 0.00 Acres

Downtown, Lethbridge, Alberta

Hotpot and Sushi restaurant. You don't just order Hotpot, you EXPERIENCE it! Blossom All You Can Eat Hotpot and Sushi is a young, up and coming business that definitely serves a need on the Lethbridge restaurant menu. Featuring fresh, in-house made cuisine including sauces and broths for your favourite dishes. Located in a unique space in the Historic Number 1 Firehall (Alberta's oldest brick firehall building). In full operation since February 2023, and showing positive momentum. How about BellaBot the robot server? This could be the perfect opportunity for you and your family to step into a small business where the groundwork has already been done! Contact your preferred real estate agent for more details and viewings.

Built in 1890