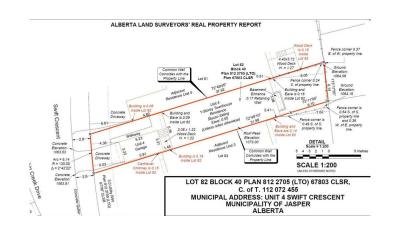

### \$250,000

0 Bedroom, 0.00 Bathroom, Land on 0.06 Acres

Jasper, Jasper, Alberta

Land Only - Opportunity to build your dream home in Cabin Creek district of Jasper Townsite. This lot is 2505 sq ft and is zoned CCWc District. After the wildfire, zoning now has key changes with a list of permitted uses in the CCWc Distrist of: Row Houses, One Unit Dwelling (detached), Two Unit Dwelling (detached), Two Unit Dwelling (detached), Garages Attached to the Primary Building, Secondary Suites within a Primary Residence. Definitions of permitted uses are in Jasper Land Use Policy. At time of closing all debris will be removed & proper documentation provided.

### **Community Information**

Address 4 Swfit Crescent

Subdivision Jasper City Jasper

County Jasper, Municipality

Province Alberta
Postal Code T0E 1E0

### **Additional Information**

Date Listed June 12th, 2025

Days on Market 75

Zoning CCWc