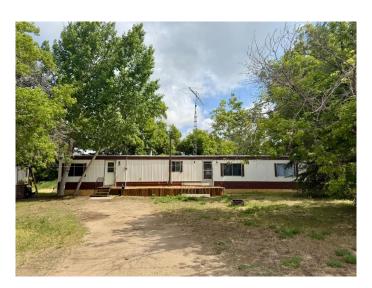

## \$33,000

2 Bedroom, 2.00 Bathroom, 840 sqft Residential on 0.25 Acres

Edgerton, Edgerton, Alberta

Affordable opportunity on a large corner lot in the great community of Edgerton! This 2-bedroom, 2-Bath mobile home features a new hot water tank and a newly built porch. Enjoy a great location with friendly neighbours, the golf course nearby, and just 28 km to Wainwright for all your amenities. Perfect for investors or anyone looking to renovate, build equity, and create income! This property is priced to sell so don't miss this chance to make it your own! Book a private showing today!

#### **Essential Information**

MLS® # A2231348 Price \$33,000

Bedrooms 2
Bathrooms 2.00
Full Baths 2

Square Footage 840 Acres 0.25

Year Built 1978

Type Residential Sub-Type Detached

Style Single Wide Mobile Home

#### **Exterior**

Exterior Features Fire Pit

Lot Description Back Yard, Front Yard, Rectangular Lot, Treed

Roof Metal

Construction Wood Frame, Aluminum Siding

Foundation Block