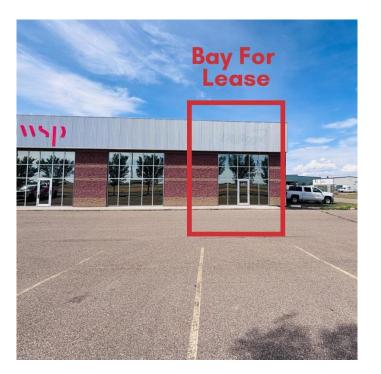

# \$10 - 107, 1222 Brier Park Road Nw, Medicine Hat

MLS® #A2231385

### \$10

0 Bedroom, 0.00 Bathroom, Commercial on 0.00 Acres

Brier Park Industrial, Medicine Hat, Alberta

2,000 square foot showcase industrial bay for lease! Terrific location that provides exceptional visibility as located on Brier Park Road NW. Bay has large front open space with washroom and rear shop area complete with work area and shelving. Equipped with AC, furnace, radiant heat, floor drain and 14'x14' OH door. Rear alley access. Professionally managed building. Asking \$10NNN plus est. occupancy costs or a total monthly rent of \$2,291.67 per month, plus separately metered utilities. Immediate possession, call an agent today to view!