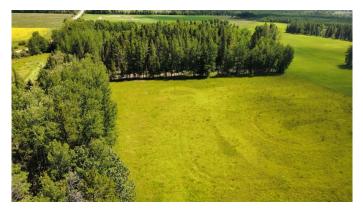

#### \$219,000

0 Bedroom, 0.00 Bathroom, Land on 4.99 Acres

NONE, Rural Clearwater County, Alberta

Escape the hustle and build your dream on this 4.99-acre parcel tucked away on a quiet dead-end road. Just 15 minutes from town, this blank slate offers the perfect blend of privacy and convenience. With no utilities currently on site, services are nearby, making this an ideal opportunity to shape your own vision from the ground up. Whether youâ€<sup>™</sup>re dreaming of a country home, hobby farm, or a weekend retreat, the possibilities are wide open.