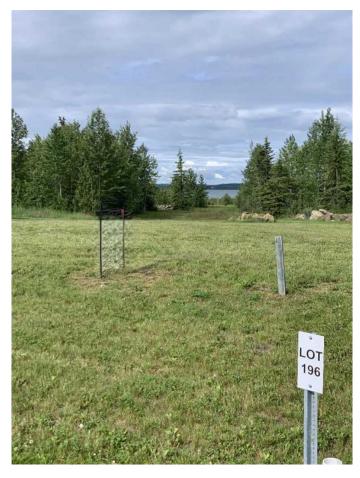

# \$210,000 - 681 Springside Crescent, Rural Ponoka County

MLS® #A2231639

#### \$210,000

0 Bedroom, 0.00 Bathroom, Land on 0.40 Acres

Meridian Beach, Rural Ponoka County, Alberta

Discover lake living at its finest in the beautiful lake Community of MERIDIAN BEACH,. This community is a hidden gem at the North end of Gull Lake on pavement right to the front of the lot.. This wonderful community is your year round adventure hub, offering a variety of activities for every season. From sandy beaches, playground and your own boat slip, to skating, ice fishing, and winter skidoo adventures in the snow, Meridian Beach has it all! Enjoy paddle boarding, kayaking, and fishing in calm canal waters right out your front door! Take a walk out the back of the lot and enjoy the peace and quiet of Gull Lake, one of the largest lakes in Central Alberta. Explore the walking and biking tails, challenge your skills on the tennis and pickle ball courts, partake in the many community hall activities and enjoy the conveniences of the Canal Street Eatery. This Lake Community has everything for the young family to the couple that have slowed things down and just looking for a great place to relax.

### Exterior

Lot Description Beach