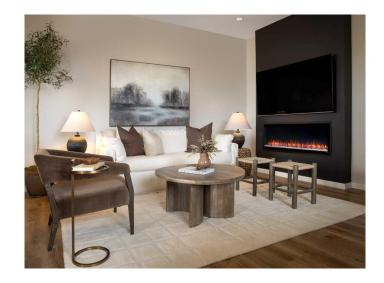

### \$624,900

4 Bedroom, 3.00 Bathroom, 1,850 sqft Residential on 0.01 Acres

Sawgrass Park, Airdrie, Alberta

Welcome to this beautifully crafted, home under construction in Sawgrass Park, offering exceptional flexibility, quality construction, and thoughtful upgrades throughout. Situated on a sunshine lot with a 20' x 21' garage-ready concrete parking pad, this home is designed to suit modern familiesâ€"whether you're accommodating guests, working from home, or planning for future development. Built by Hopewell Residential, a trusted master builder with over 30 years of experience, this home reflects the style, craftsmanship, and real value that has made Hopewell a leader in Alberta's homebuilding industry. With over 10,000 homes built and numerous awards to their name, Hopewell is known for creating homes that truly stand the test of time. The exterior of the home features durable James Hardie Board siding, which is not only eye-catching but also known for its exceptional durability, fire resistance, and low maintenanceâ€"adding long-term value and peace of mind. Inside, the thoughtful design continues with spindle railing, knockdown ceiling texture, and quartz countertops throughout. A unique feature of this layout is the main floor bedroom paired with a full bathroom, perfect for multi-generational living, guests, or a dedicated home office. The upgraded kitchen boasts pot lights, a chimney hood fan, built-in microwave, an extra bank of drawers, and a spacious layout that opens into the living and dining areasâ€"perfect for entertaining. Upstairs, the primary suite

includes a luxurious ensuite with a tile-to-ceiling shower surround and walk-in closet. Two additional bedrooms, another full bathroom with double sinks, and laundry round out the upper floor. The 9' foundation height in the sunshine basement allows for bright future living space, and with a separate side entrance and wet bar sink rough-in, it's ready for development into a future suite or customized lower-level layout. As an energuide builder, Hopewell takes energy efficiency seriously. This home includes triple-pane windows, low-flow toilets, high R-value insulation, electric water heater, and a high-efficiency furnaceâ€"all designed to lower your energy bills and increase year-round comfort. Additional features include an exterior gas line for a future BBQ, making your sunny backyard the perfect spot for outdoor enjoyment. Located in the vibrant and growing community of Sawgrass Park, you'II enjoy access to green spaces, future schools, recreational amenities, and the best of Airdrie living. Don't miss this opportunity to own a stylish, energy-efficient, and suite-ready home built by one of Alberta's most respected builders. Contact us today to book your private showing!