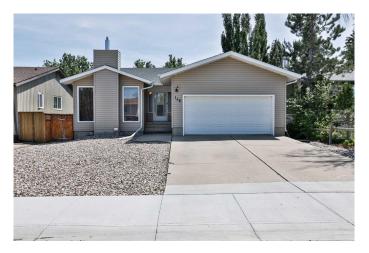

# \$429,900 - 146 Oxford Road W, Lethbridge

MLS® #A2231751

#### \$429,900

4 Bedroom, 3.00 Bathroom, 1,156 sqft Residential on 0.13 Acres

Varsity Village, Lethbridge, Alberta

This Charming bungalow is a must-see! With 4 spacious bedrooms and 3 full bathrooms, it's the perfect fit for a growing family. You'll love the bright and welcoming layout, and the fully finished basement offers a cozy family room, ideal for movie nights, a playroom or your own creative space. The backyard is for easy living with low maintenance.

Sub-Type Detached

Style Bungalow

Status Active

#### **Amenities**

Parking Spaces 4

Parking Double Garage Attached

# of Garages 2

#### **Exterior**

Exterior Features Private Yard Lot Description Back Lane

Roof Asphalt Shingle

Construction Wood Frame

Foundation Poured Concrete