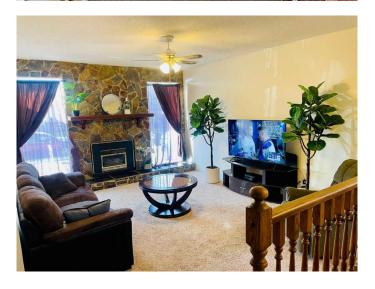

#### \$429,900

4 Bedroom, 3.00 Bathroom, 1,156 sqft Residential on 0.13 Acres

Varsity Village, Lethbridge, Alberta

This Charming bungalow is a must-see! With 4 spacious bedrooms and 3 full bathrooms, it's the perfect fit for a growing family. You'll love the bright and welcoming layout, and the fully finished basement offers a cozy family room, ideal for movie nights, a playroom or your own creative space. The backyard is for easy living with low maintenance.

#### Interior

Interior Features Ceiling Fan(s), Central Vacuum, No Smoking Home

Appliances Dishwasher, Microwave, Refrigerator, Stove(s), Washer/Dryer

Heating Fireplace(s), Forced Air

Cooling None
Fireplace Yes
# of Fireplaces 2

Fireplaces Basement, Family Room, Wood Burning

Has Basement Yes

Basement Finished, Full