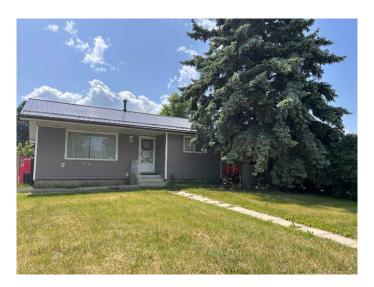

## \$295,000 - 1143 Cassils Road W, Brooks

MLS® #A2231785

## \$295,000

4 Bedroom, 3.00 Bathroom, 1,018 sqft Residential on 0.15 Acres

West End, Brooks, Alberta

Priced to Sell!! Welcome to your new family home or investment property! The metal roof was completed in 2025. New siding and insulation were completed in 2020. A New furnace was installed in 2013. This home boasts potential to be a fantastic family oasis or an income creator for the savvy buyer. The main floor hosts a large kitchen, a living room, 3 bedrooms and 2 bathrooms. The basement has a second kitchen, a bathroom, a living room, a bedroom and 2 office spaces. With a convenient storage shed at the back of the home and plenty of off-street parking, this home offers you affordability, peace of mind, and a future financial asset. Don't wait; book your showing-time today to seize this fantastic opportunity!

Lot Description Back Lane, Back Yard, City Lot, Front Yard, Lawn, Rectangular Lot

Roof Metal

Construction Vinyl Siding

Foundation Poured Concrete

Additional Information

Date Listed June 19th, 2025

Days on Market 7