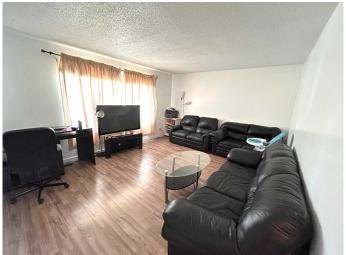

## \$295,000

4 Bedroom, 3.00 Bathroom, 1,018 sqft Residential on 0.15 Acres

West End, Brooks, Alberta

Priced to Sell!! Welcome to your new family home or investment property! The metal roof was completed in 2025. New siding and insulation were completed in 2020. A New furnace was installed in 2013. This home boasts potential to be a fantastic family oasis or an income creator for the savvy buyer. The main floor hosts a large kitchen, a living room, 3 bedrooms and 2 bathrooms. The basement has a second kitchen, a bathroom, a living room, a bedroom and 2 office spaces. With a convenient storage shed at the back of the home and plenty of off-street parking, this home offers you affordability, peace of mind, and a future financial asset. Don't wait; book your showing-time today to seize this fantastic opportunity!

Interior

Interior Features See Remarks

Appliances Range Hood, Refrigerator, Stove(s), Washer/Dryer

Heating Forced Air

Cooling None
Has Basement Yes

Basement Finished, Full, Suite

**Exterior** 

Exterior Features Private Entrance, Private Yard