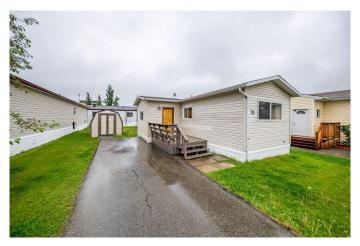

# \$82,500 - 70, 8060 100 Street, Grande Prairie

MLS® #A2231877

#### \$82,500

2 Bedroom, 1.00 Bathroom, 925 sqft Mobile on 0.00 Acres

MH - Coachman, Grande Prairie, Alberta

(NEW SHINGLES) This 2-bedroom, 1-bath mobile home offers 815 sq ft of cozy, functional space at a hard-to-beat price. Whether you're a first-time homebuyer looking to get into the market or an investor seeking a reliable rental property, this home checks all the boxes. You will be able to appreciate the amount of work that went into this place. It has a modern appeal without breaking the bank. There has been many updates from, new kitchen, flooring, updated windows, electrical, plumbing, new bathroom, skirting, new furnace, and much more! Pad rent is \$590 and it covers proportianate share of property taxes, garbage, sewer, snow removal and park management. Water is extra and it roughly runs each unit about \$77/mth. With immediate possession available, you can move in or start renting right away. Don't miss outâ€"schedule your showing today!