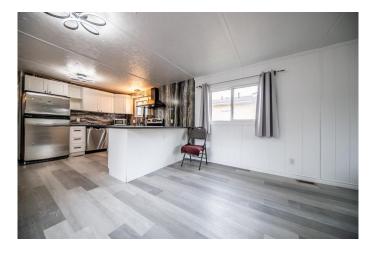

#### \$82,500

2 Bedroom, 1.00 Bathroom, 925 sqft Mobile on 0.00 Acres

MH - Coachman, Grande Prairie, Alberta

(NEW SHINGLES) This 2-bedroom, 1-bath mobile home offers 815 sq ft of cozy, functional space at a hard-to-beat price. Whether you're a first-time homebuyer looking to get into the market or an investor seeking a reliable rental property, this home checks all the boxes. You will be able to appreciate the amount of work that went into this place. It has a modern appeal without breaking the bank. There has been many updates from, new kitchen, flooring, updated windows, electrical, plumbing, new bathroom, skirting, new furnace, and much more! Pad rent is \$590 and it covers proportianate share of property taxes, garbage, sewer, snow removal and park management. Water is extra and it roughly runs each unit about \$77/mth. With immediate possession available, you can move in or start renting right away. Don't miss outâ€"schedule your showing today!