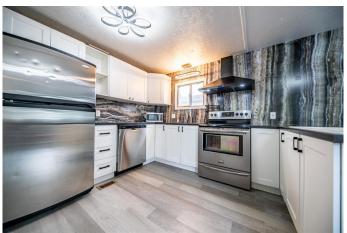

#### \$82,500

2 Bedroom, 1.00 Bathroom, 925 sqft Mobile on 0.00 Acres

MH - Coachman, Grande Prairie, Alberta

(NEW SHINGLES) This 2-bedroom, 1-bath mobile home offers 815 sq ft of cozy, functional space at a hard-to-beat price. Whether you're a first-time homebuyer looking to get into the market or an investor seeking a reliable rental property, this home checks all the boxes. You will be able to appreciate the amount of work that went into this place. It has a modern appeal without breaking the bank. There has been many updates from, new kitchen, flooring, updated windows, electrical, plumbing, new bathroom, skirting, new furnace, and much more! Pad rent is \$590 and it covers proportianate share of property taxes, garbage, sewer, snow removal and park management. Water is extra and it roughly runs each unit about \$77/mth. With immediate possession available, you can move in or start renting right away. Don't miss outâ€"schedule your showing today!