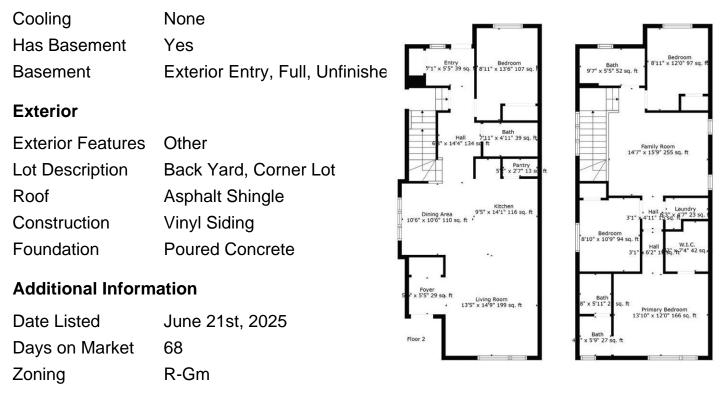

The main floor features a spacious bedroom and full bathroom, perfect for guests, multigenerational living, or a private office. The open-concept living and dining area is warm and inviting, complemented by a modern kitchen with elegant finishes and ample storage.

Upstairs, you'll find three generously sized bedrooms, including a relaxing primary suite with a walk-in closet and private ensuite. A second full bathroom and a large bonus room provide added space for entertainment, work, or relaxation.

Enjoy the outdoors in your east-facing backyard with a deck perfect for morning sun and cozy evening gatherings. A double detached garage adds convenience, and the setting is truly special with the west-facing front.

## Interior

| Interior Features | Double Vanity, Kitchen Island, Pantry, Quartz Counters, Walk-In Closet(s) |
|-------------------|---------------------------------------------------------------------------|
| Appliances        | Dishwasher, Gas Stove, Microwave, Range Hood, Refrigerator                |
| Heating           | Central                                                                   |