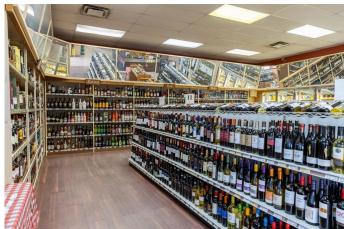

### \$258,000

0 Bedroom, 0.00 Bathroom, Commercial on 0.00 Acres

NONE, Rocky Mountain House, Alberta

This established turn-key business is strategically located adjacent to a busy highway (Hwy 11) and within a hotel complex, ensuring maximum visibility, parking, and foot traffic. A well established liquor store with a remarkable inventory that sets it apart in the market; with impressive variety and quantity of products, catering to a diverse clientele, local residents, visitors and the hotel quests, an already established customer base and loyal clientele. With a solid reputation in the community and established relationships with suppliers, this is not just a retail operation, it's a thriving business ready for new ownership to take it to the next level. Strong sales performance, consistent profitability, and growth potential make this a desirable opportunity to own a successful business with a strong foundation. Inventory is estimated at \$235,000 and is separate from sale price.