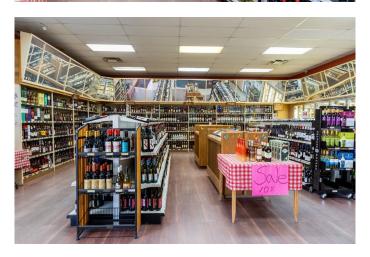

### \$258,000

0 Bedroom, 0.00 Bathroom, Commercial on 0.00 Acres

NONE, Rocky Mountain House, Alberta

This established turn-key business is strategically located adjacent to a busy highway (Hwy 11) and within a hotel complex, ensuring maximum visibility, parking, and foot traffic. A well established liquor store with a remarkable inventory that sets it apart in the market; with impressive variety and quantity of products, catering to a diverse clientele, local residents, visitors and the hotel quests, an already established customer base and loyal clientele. With a solid reputation in the community and established relationships with suppliers, this is not just a retail operation, it's a thriving business ready for new ownership to take it to the next level. Strong sales performance, consistent profitability, and growth potential make this a desirable opportunity to own a successful business with a strong foundation. Inventory is estimated at \$235,000 and is separate from sale price.