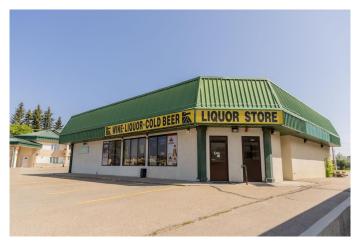

# \$258,000 - 4819 45 Street, Rocky Mountain House

MLS® #A2232570

### \$258,000

0 Bedroom, 0.00 Bathroom, Commercial on 0.00 Acres

NONE, Rocky Mountain House, Alberta

This established turn-key business is strategically located adjacent to a busy highway (Hwy 11) and within a hotel complex, ensuring maximum visibility, parking, and foot traffic. A well established liquor store with a remarkable inventory that sets it apart in the market; with impressive variety and quantity of products, catering to a diverse clientele, local residents, visitors and the hotel quests, an already established customer base and loyal clientele. With a solid reputation in the community and established relationships with suppliers, this is not just a retail operation, it's a thriving business ready for new ownership to take it to the next level. Strong sales performance, consistent profitability, and growth potential make this a desirable opportunity to own a successful business with a strong foundation. Inventory is estimated at \$235,000 and is separate from sale price.