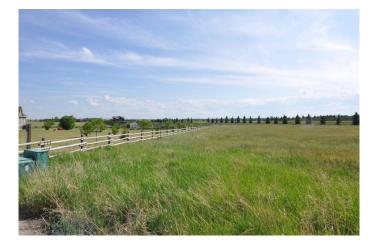

#### \$799,900

0 Bedroom, 0.00 Bathroom, Land on 4.03 Acres

Strathcona Estates, Rural Foothills County, Alberta

Dream Home Estate lot beside STS private school. Just over 4 acres located right between Strathcona Tweedsmere School and the Calgary Polo club. Property has mountain views to the west and is in a private cul-de-sac. This is one of the last acreage lots in the area. Dream big! The neighbouring homes absolutely stunning too! You're about 15 minutes north to the city and 5 minutes south to Okotoks. Feel free to drive out and see it for yourself but please just walk to land. Thanks