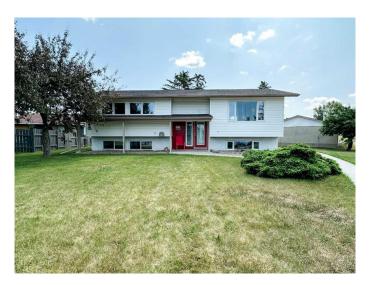

# \$325,000 - 5902 42 Avenue, Stettler

MLS® #A2233130

### \$325,000

3 Bedroom, 2.00 Bathroom, 1,132 sqft Residential on 0.25 Acres

Grandview, Stettler, Alberta

Unique bi level with all the living space on main floor and bedrooms in the basement. Makes for plenty of space. Main floor featured a custom kitchen with vinyl tile flooring throughout. 2 pce bath. Vinyl windows, garden doors leading to large deck. Basement includes 3 bedroom and 4 pce bath. Large pie shaped yard with a 24x28 garage. Shingles new in 2020.

## **Essential Information**

MLS® # A2233130 Price \$325,000

Bedrooms 3 Bathrooms 2.00

Full Baths 1
Half Baths 1

Square Footage 1,132

Acres 0.25

Year Built 1973

Type Residential
Sub-Type Detached
Style Bi-Level
Status Active