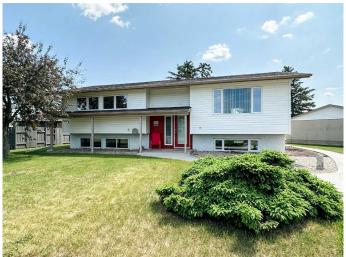

### \$325,000

3 Bedroom, 2.00 Bathroom, 1,132 sqft Residential on 0.25 Acres

Grandview, Stettler, Alberta

Unique bi level with all the living space on main floor and bedrooms in the basement. Makes for plenty of space. Main floor featured a custom kitchen with vinyl tile flooring throughout. 2 pce bath. Vinyl windows, garden doors leading to large deck. Basement includes 3 bedroom and 4 pce bath. Large pie shaped yard with a 24x28 garage. Shingles new in 2020.

#### **Exterior**

Exterior Features Private Entrance, Private Yard

Lot Description Back Lane, Back Yard, Front Yard, Fruit Trees/Shrub(s), Irregular Lot,

Level, No Neighbours Behind, Private, See Remarks, Street Lighting