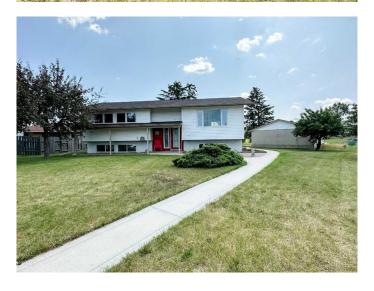

### \$325,000

3 Bedroom, 2.00 Bathroom, 1,132 sqft Residential on 0.25 Acres

Grandview, Stettler, Alberta

Unique bi level with all the living space on main floor and bedrooms in the basement. Makes for plenty of space. Main floor featured a custom kitchen with vinyl tile flooring throughout. 2 pce bath. Vinyl windows, garden doors leading to large deck. Basement includes 3 bedroom and 4 pce bath. Large pie shaped yard with a 24x28 garage. Shingles new in 2020.

#### **Exterior**

Exterior Features Private Entrance, Private Yard

Lot Description Back Lane, Back Yard, Front Yard, Fruit Trees/Shrub(s), Irregular Lot,

Level, No Neighbours Behind, Private, See Remarks, Street Lighting