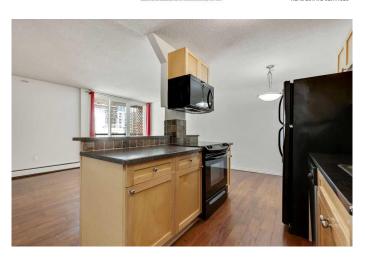

## \$239,900

2 Bedroom, 1.00 Bathroom, 832 sqft Residential on 0.00 Acres

Beltline, Calgary, Alberta

Live the Urban Dream: Top Floor Beltline Condo! Discover exceptional urban living in this 831 sq ft, 2-bedroom, 1-bath corner unit at Lancaster Gate. 7th-floor corner unit in Calgary's vibrant Beltline. This prime location means you're walking distance to 17th Avenue, the C-Train, and downtown, offering an incredible lifestyle often cheaper than renting! This well maintained condo features maple cabinets, laminate flooring throughout, and in-suite laundry. This building was a full condo conversion in 2007 and the active condo board ensures continuous improvement, with new windows and roof installed in 2024. Plus, your condo fees include electricity! Don't miss this opportunity for exceptional value in a fantastic location with a dedicated rear parking stall. Priced well below city assessed value!!

### Interior

Interior Features Kitchen Island, Vinyl Windows

Appliances Dishwasher, Electric Range, Microwave Hood Fan, Refrigerator,

European Washer/Dryer Combination

Heating Baseboard, Boiler, Central, Hot Water