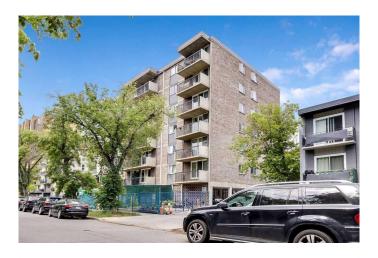

## \$239,900

2 Bedroom, 1.00 Bathroom, 832 sqft Residential on 0.00 Acres

Beltline, Calgary, Alberta

Live the Urban Dream: Top Floor Beltline Condo! Discover exceptional urban living in this 831 sq ft, 2-bedroom, 1-bath corner unit at Lancaster Gate. 7th-floor corner unit in Calgary's vibrant Beltline. This prime location means you're walking distance to 17th Avenue, the C-Train, and downtown, offering an incredible lifestyle often cheaper than renting! This well maintained condo features maple cabinets, laminate flooring throughout, and in-suite laundry. This building was a full condo conversion in 2007 and the active condo board ensures continuous improvement, with new windows and roof installed in 2024. Plus, your condo fees include electricity! Don't miss this opportunity for exceptional value in a fantastic location with a dedicated rear parking stall. Priced well below city assessed value!!

# of Stories 7

#### **Exterior**

Exterior Features Balcony

Roof Membrane

Construction Brick, Concrete