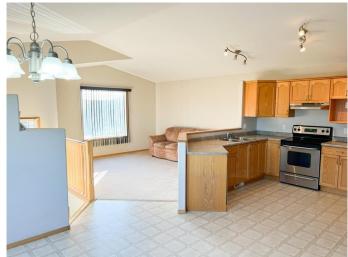

## \$290,000

4 Bedroom, 2.00 Bathroom, 1,462 sqft Residential on 0.09 Acres

Lakeland., Grande Prairie, Alberta

GREAT home on a massive pie shaped lot, with no rear neighbors! Walking into the home, there is a bright living room, with an open kitchen. On the upper level, there are three bedrooms and a full bathroom. In the basement, there is a huge family room that has a separate entrance to potentially suite out if desired. In the lowest level, there is another half bathroom and a bedroom that is almost finished and could easily be turned into the master with a large walk in closet and full ensuite. This is a great home in a fantastic neighborhood, on a huge lot. Come have a look!