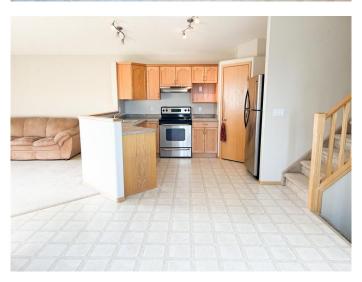

## \$290,000

4 Bedroom, 2.00 Bathroom, 1,462 sqft Residential on 0.09 Acres

Lakeland., Grande Prairie, Alberta

GREAT home on a massive pie shaped lot, with no rear neighbors! Walking into the home, there is a bright living room, with an open kitchen. On the upper level, there are three bedrooms and a full bathroom. In the basement, there is a huge family room that has a separate entrance to potentially suite out if desired. In the lowest level, there is another half bathroom and a bedroom that is almost finished and could easily be turned into the master with a large walk in closet and full ensuite. This is a great home in a fantastic neighborhood, on a huge lot. Come have a look!