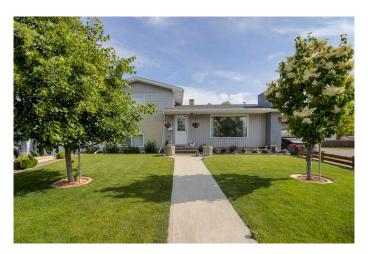

# \$479,000

4 Bedroom, 2.00 Bathroom, 1,008 sqft Residential on 0.19 Acres

NONE, Coaldale, Alberta

Extremely solid, and well maintained home. This home is located on a massive corner lot in Coaldale! This four level split home features 4 bedrooms, and two full baths. The home has been recently upgraded with flooring and paint throughout, new bathroom, kitchen, new shingles and windows. The lot is 60x137 lot which features a beautiful covered patio and a 20x28 double garage, as well as a 15x20 single garage. This home is move in ready and looking for its next family!