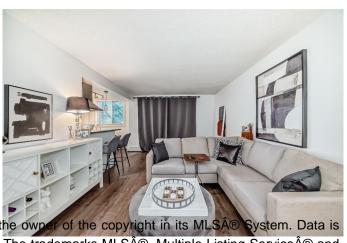

#### \$254,900

2 Bedroom, 1.00 Bathroom, 836 sqft Residential on 0.00 Acres

Greenview, Calgary, Alberta

"" OPEN HOUSE: SATURDAY, AUGUST 11:00 AM - 1:00 PM "". MONDAY, SEPT. 1, 5:00 - 6:30 PM "". Pristine condo conversion in 2008 with total interior and exterior upgrades including granite countertops, stainless steel appliances, vented range hood fan, kitchen and bathroom cabinetry and taps and fixtures, vinyl plank flooring throughout, carpets in the two bedrooms, tile in bathroom, interior painting (2024), ceiling fan (2020), windows, patio door, under mount lighting in the kitchen, large main floor south facing patio (year round sunshine) backing onto a greenspace and leash free dog park, well treed. Building exterior just being renovated (special assessment has been paid by seller)